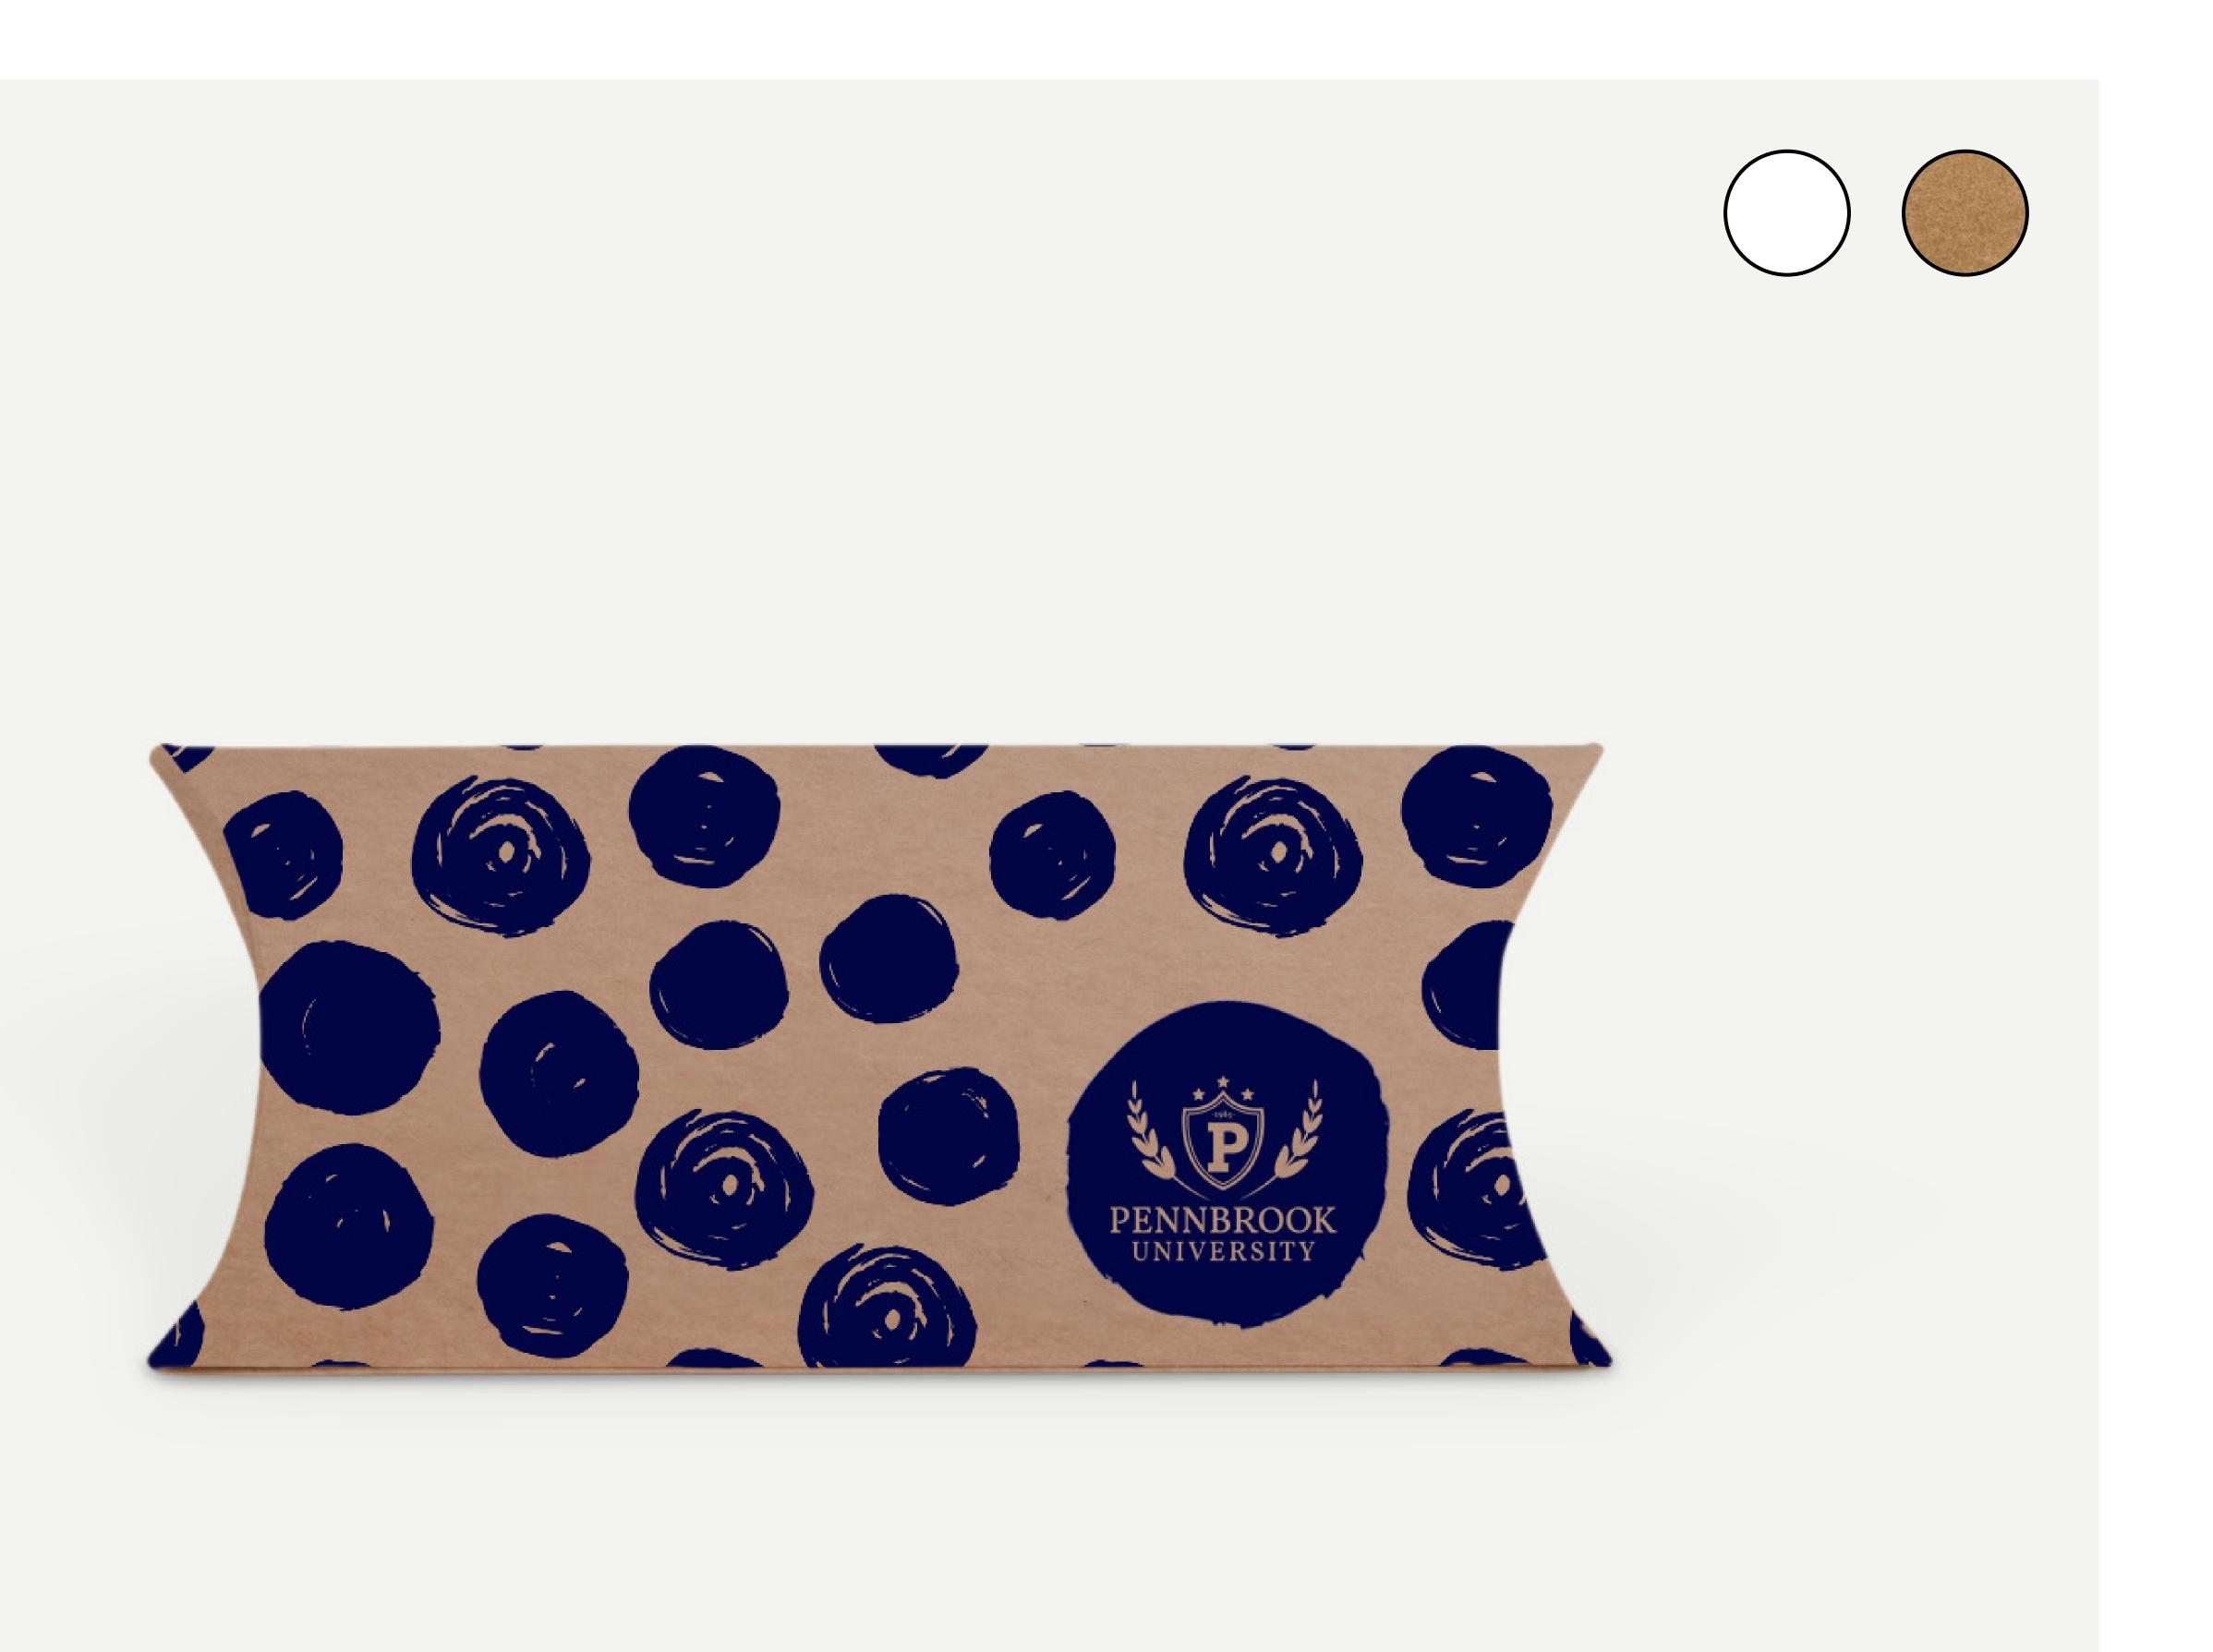

## student pack.

Foto Face Mask

## **Brief:**

The Student Union group of Pennbrook University wanted to welcome new students in a fun way. They asked for the proposed packs to contain a branded face mask and hand sanitiser to promote socialising in a safe and socially distanced manner.

10ml Cylindrical Hand Sanitiser

Bottle Opener Keyring

Pillow Pack in Kraft

## **Optional Extra:**

Full colour printed FSC<sup>®</sup> certified business card with a QR code linking to Pennbrook University's term time and key event dates.

Mighty Box in White

- Miami Drinks Bottle
- A5 Notebook
- Spectrum Hi-Max Ballpen
- Foto Face Mask
- 10ml Hand Sanitiser
- Jelly Beans in Pillow Pack
- Verve Drawstring Bag