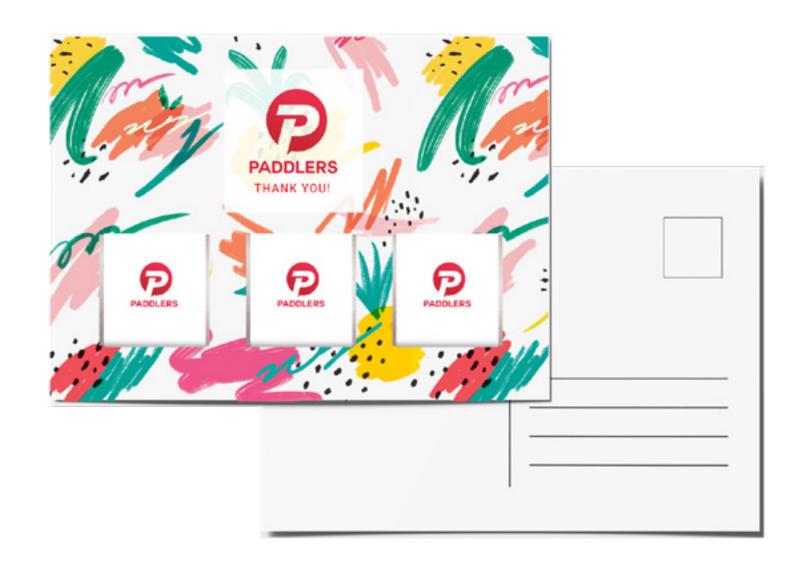

## thank you.

Star Shaped Keyring

## **Brief**:

Paddlers are a water sports company offering canoe, kayak, and paddle board courses and equipment. The directors required a small gift box to say thank you to their customers in a unique way.

+--fu gif  $\mathbf{O}$ 

g

Postcard with Neapolitan Chocolates

Mood<sup>®</sup> Ballpen

### Postie Box in White