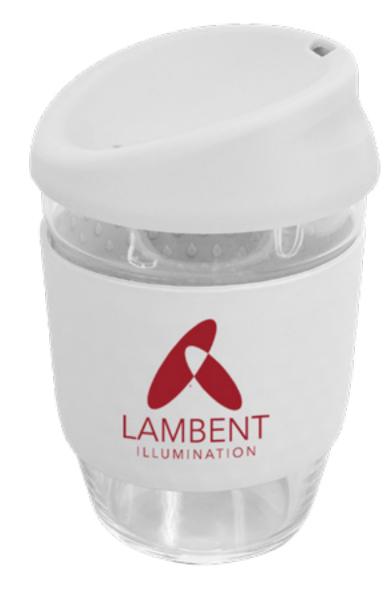

## **Brief**:

Mental wellbeing is one of Lambent Illumination's core values and they wanted to demonstrate this by creating a Wellbeing pack for their staff members. They required a pack for showroom-based employees and a letterbox friendly pack for employees working from home on the e-commerce lighting and mirror business.

Mood® Duo

Chocolate Bar 90g

Mood<sup>®</sup> Motivation Cards

Verve Drawstring Bag

Magna Box in Kraft

## **Optional Extra:**

A full colour printed leaflet on FSC<sup>®</sup> certified paper holding information on mental and physical wellbeing with suggestions and company support initiatives.

Postie Box in White