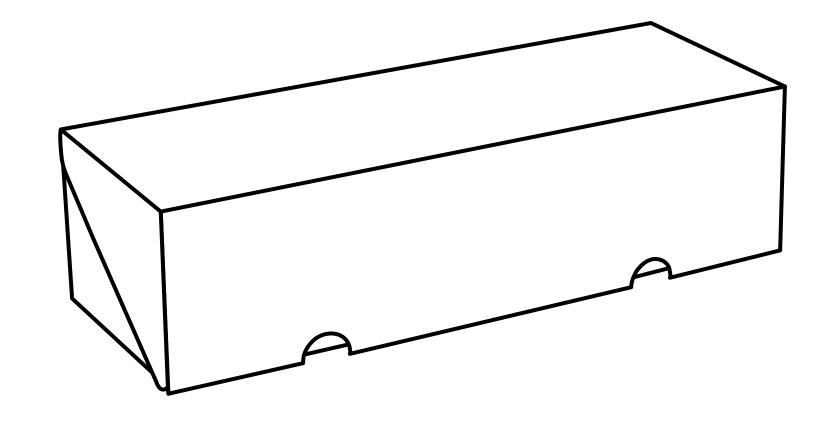

## fulfilment acks

**S** ent fulfilm cks Da gift ດ otion 0 10 **backaging** 

Choose from seven sized boxes, each manufactured in the UK from FSC® certified card. Choose from 6 branding methods, including full colour print to the entire outer surface. Contact us for full branding details. Please note internal dimensions will be slightly smaller.

## Magna

290 x 235 x 110mm

Eco-friendly both in material and appearance, and offers superior strength