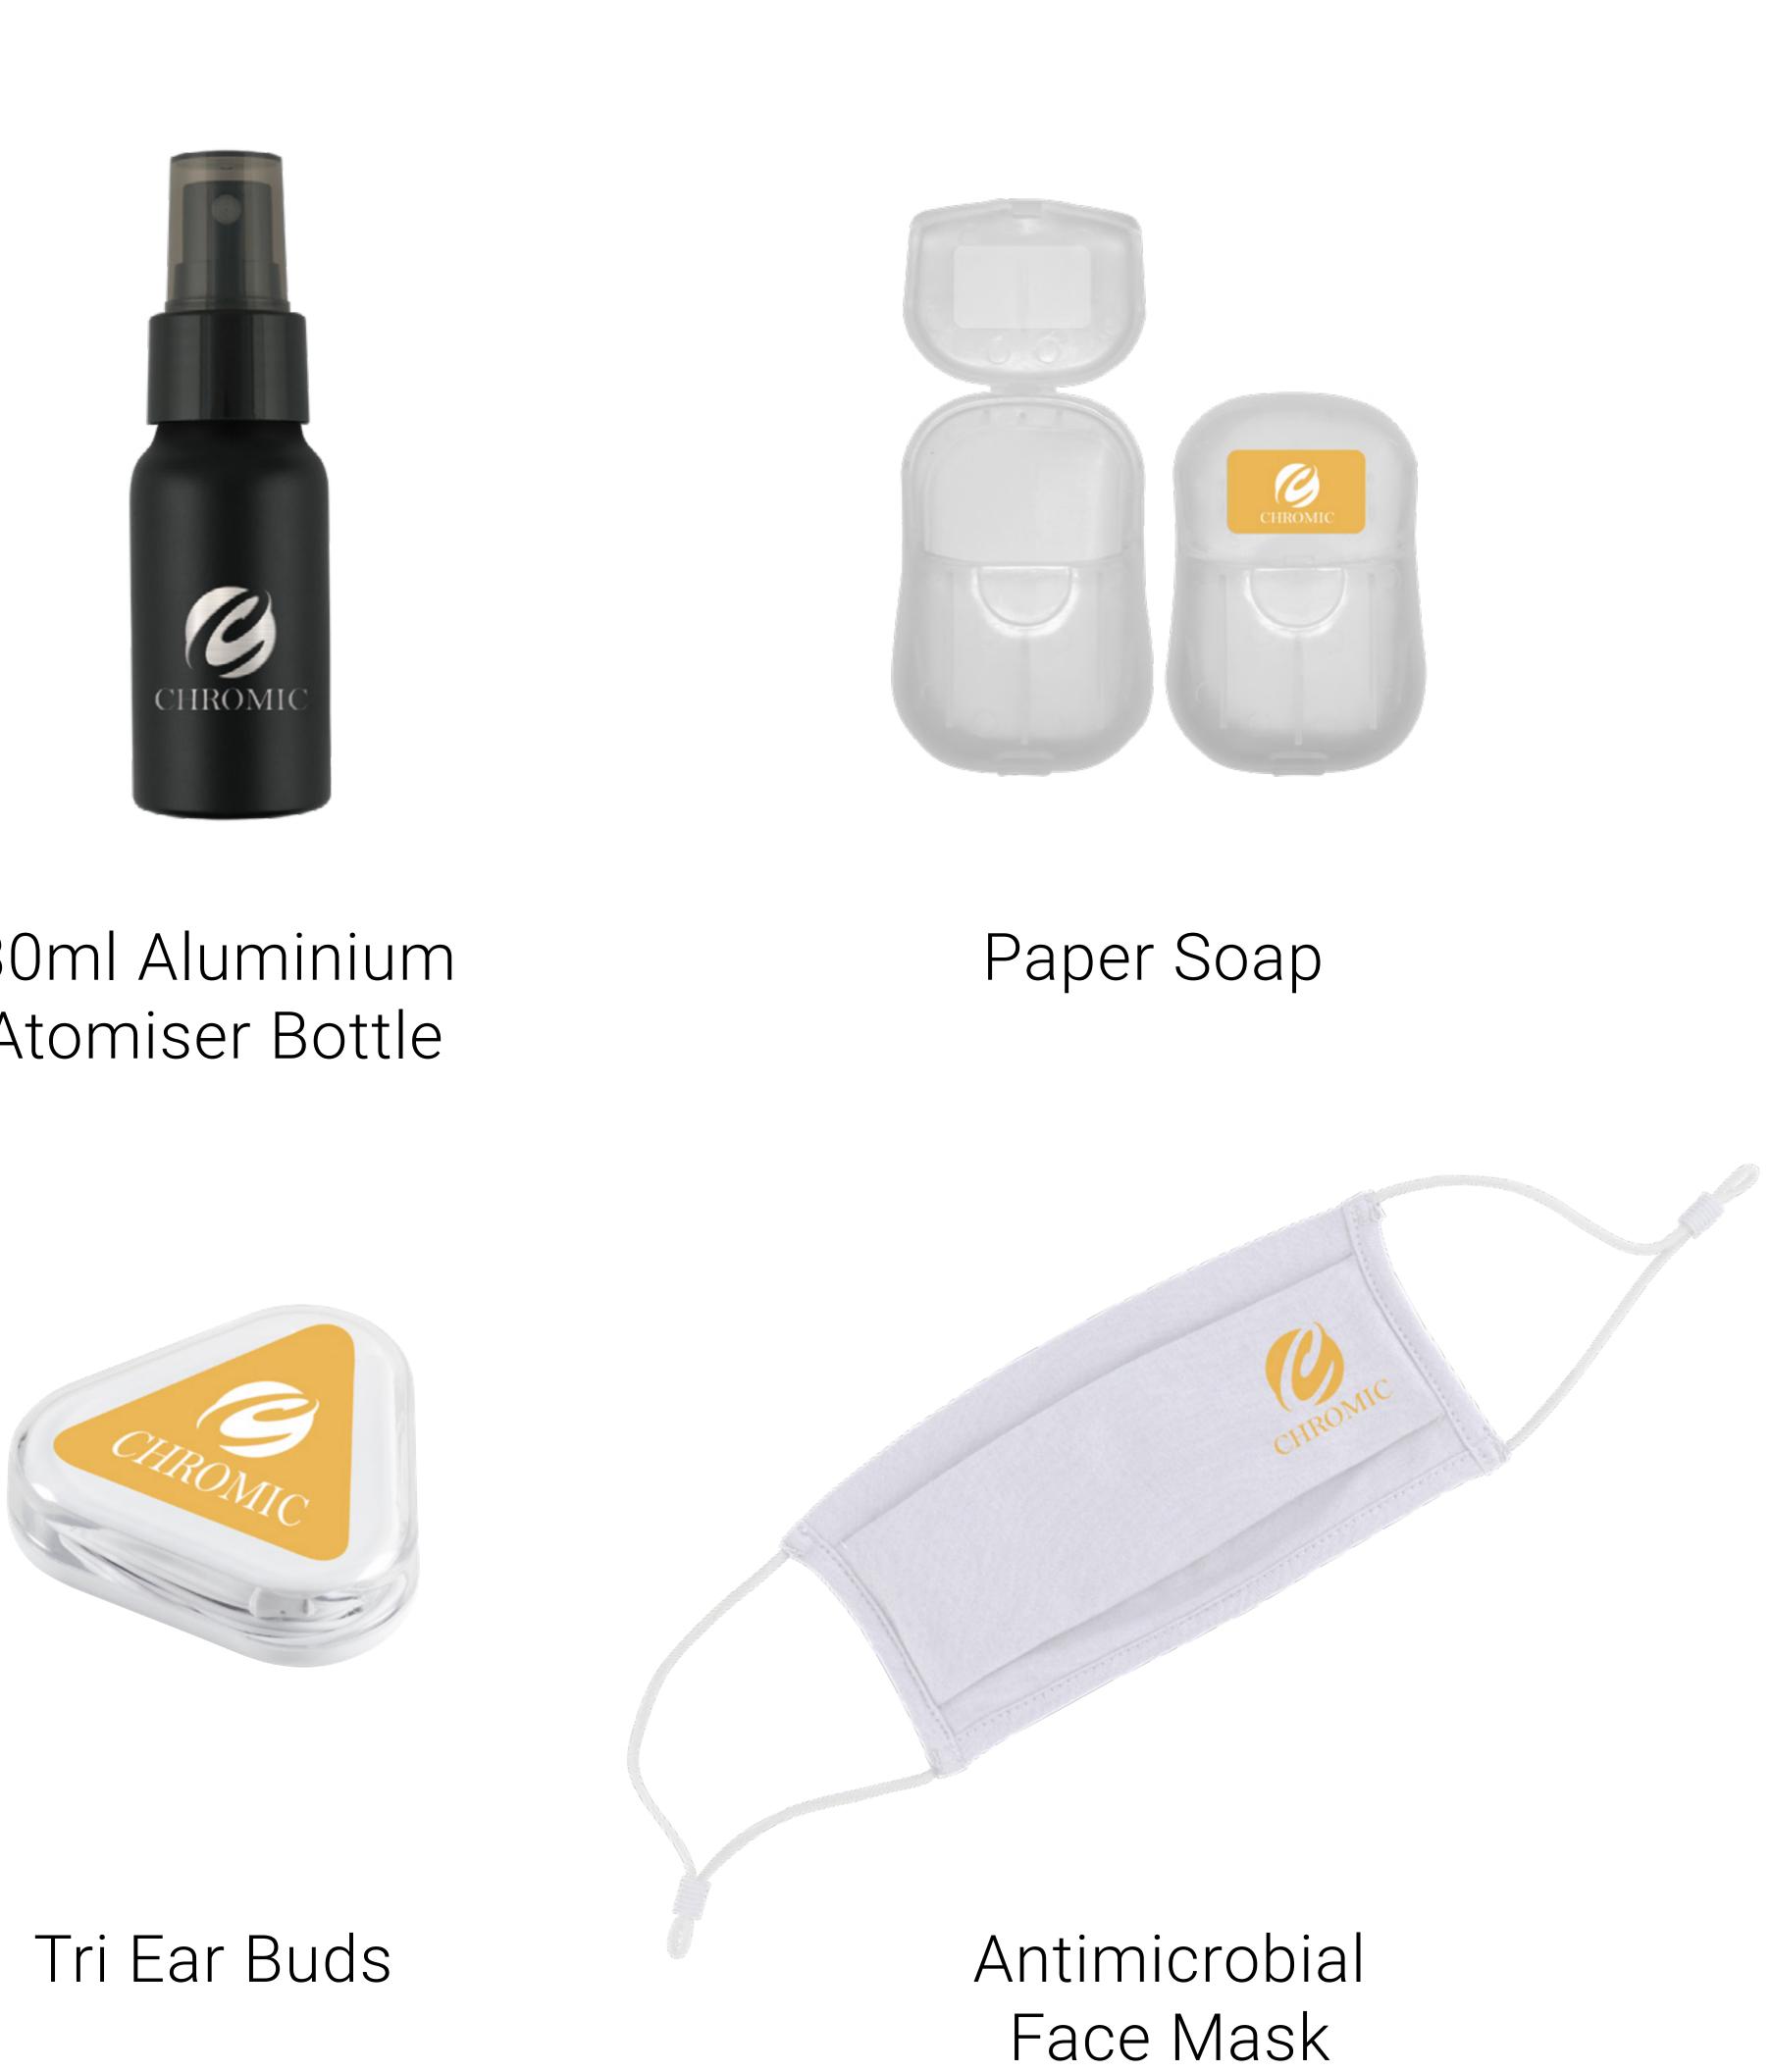

## **Brief**:

Chromic specialise in taking the stress out of travelling, providing complete solutions for any journey, no matter how small or complex. They wanted branded packs to hold travel essentials for their most loyal clients. It is important for Chromic to leave a lasting branding impression to secure repeat business.

## **Optional Extra:**

Corporate branded postcard that ties in seamlessly with the travel theme.

Magna Box in Kraft

- Miami Drinks Bottle
- Tri Ear Buds
- A5 Notebook
- Electra<sup>®</sup> Softfeel Ballpen
- Sprint Charging Cable