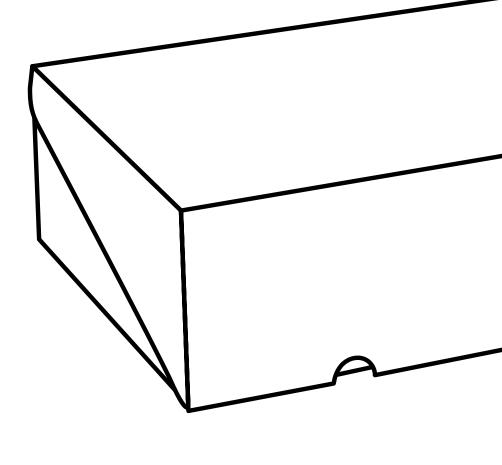

## fulfilment acks

**S** ent fulfilm cks Da gift ດ otion 0 10 **backaging** 

Choose from seven sized boxes, each manufactured in the UK from FSC® certified card. Choose from 6 branding methods, including full colour print to the entire outer surface. Contact us for full branding details. Please note internal dimensions will be slightly smaller.

## Magna

290 x 235 x 110mm

Eco-friendly both in material and appearance, and offers superior strength