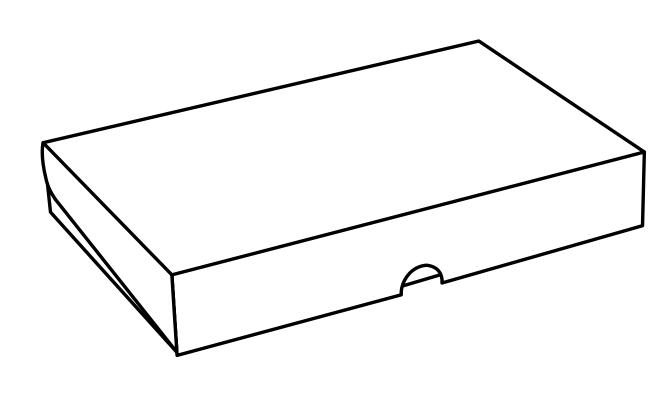

## fulfilment acks

**S** ent fulfilm cks Da gift ດ otion 0 10 **backaging** 

Choose from seven sized boxes, each manufactured in the UK from FSC® certified card. Choose from 6 branding methods, including full colour print to the entire outer surface. Contact us for full branding details. Please note internal dimensions will be slightly smaller.

## Mini

155 x 155 x 110mm

## Medio

220 x 170 x 110mm

## Magna

290 x 235 x 110mm

Eco-friendly both in material and appearance, and offers superior strength

## Mighty

360 x 235 x 110mm