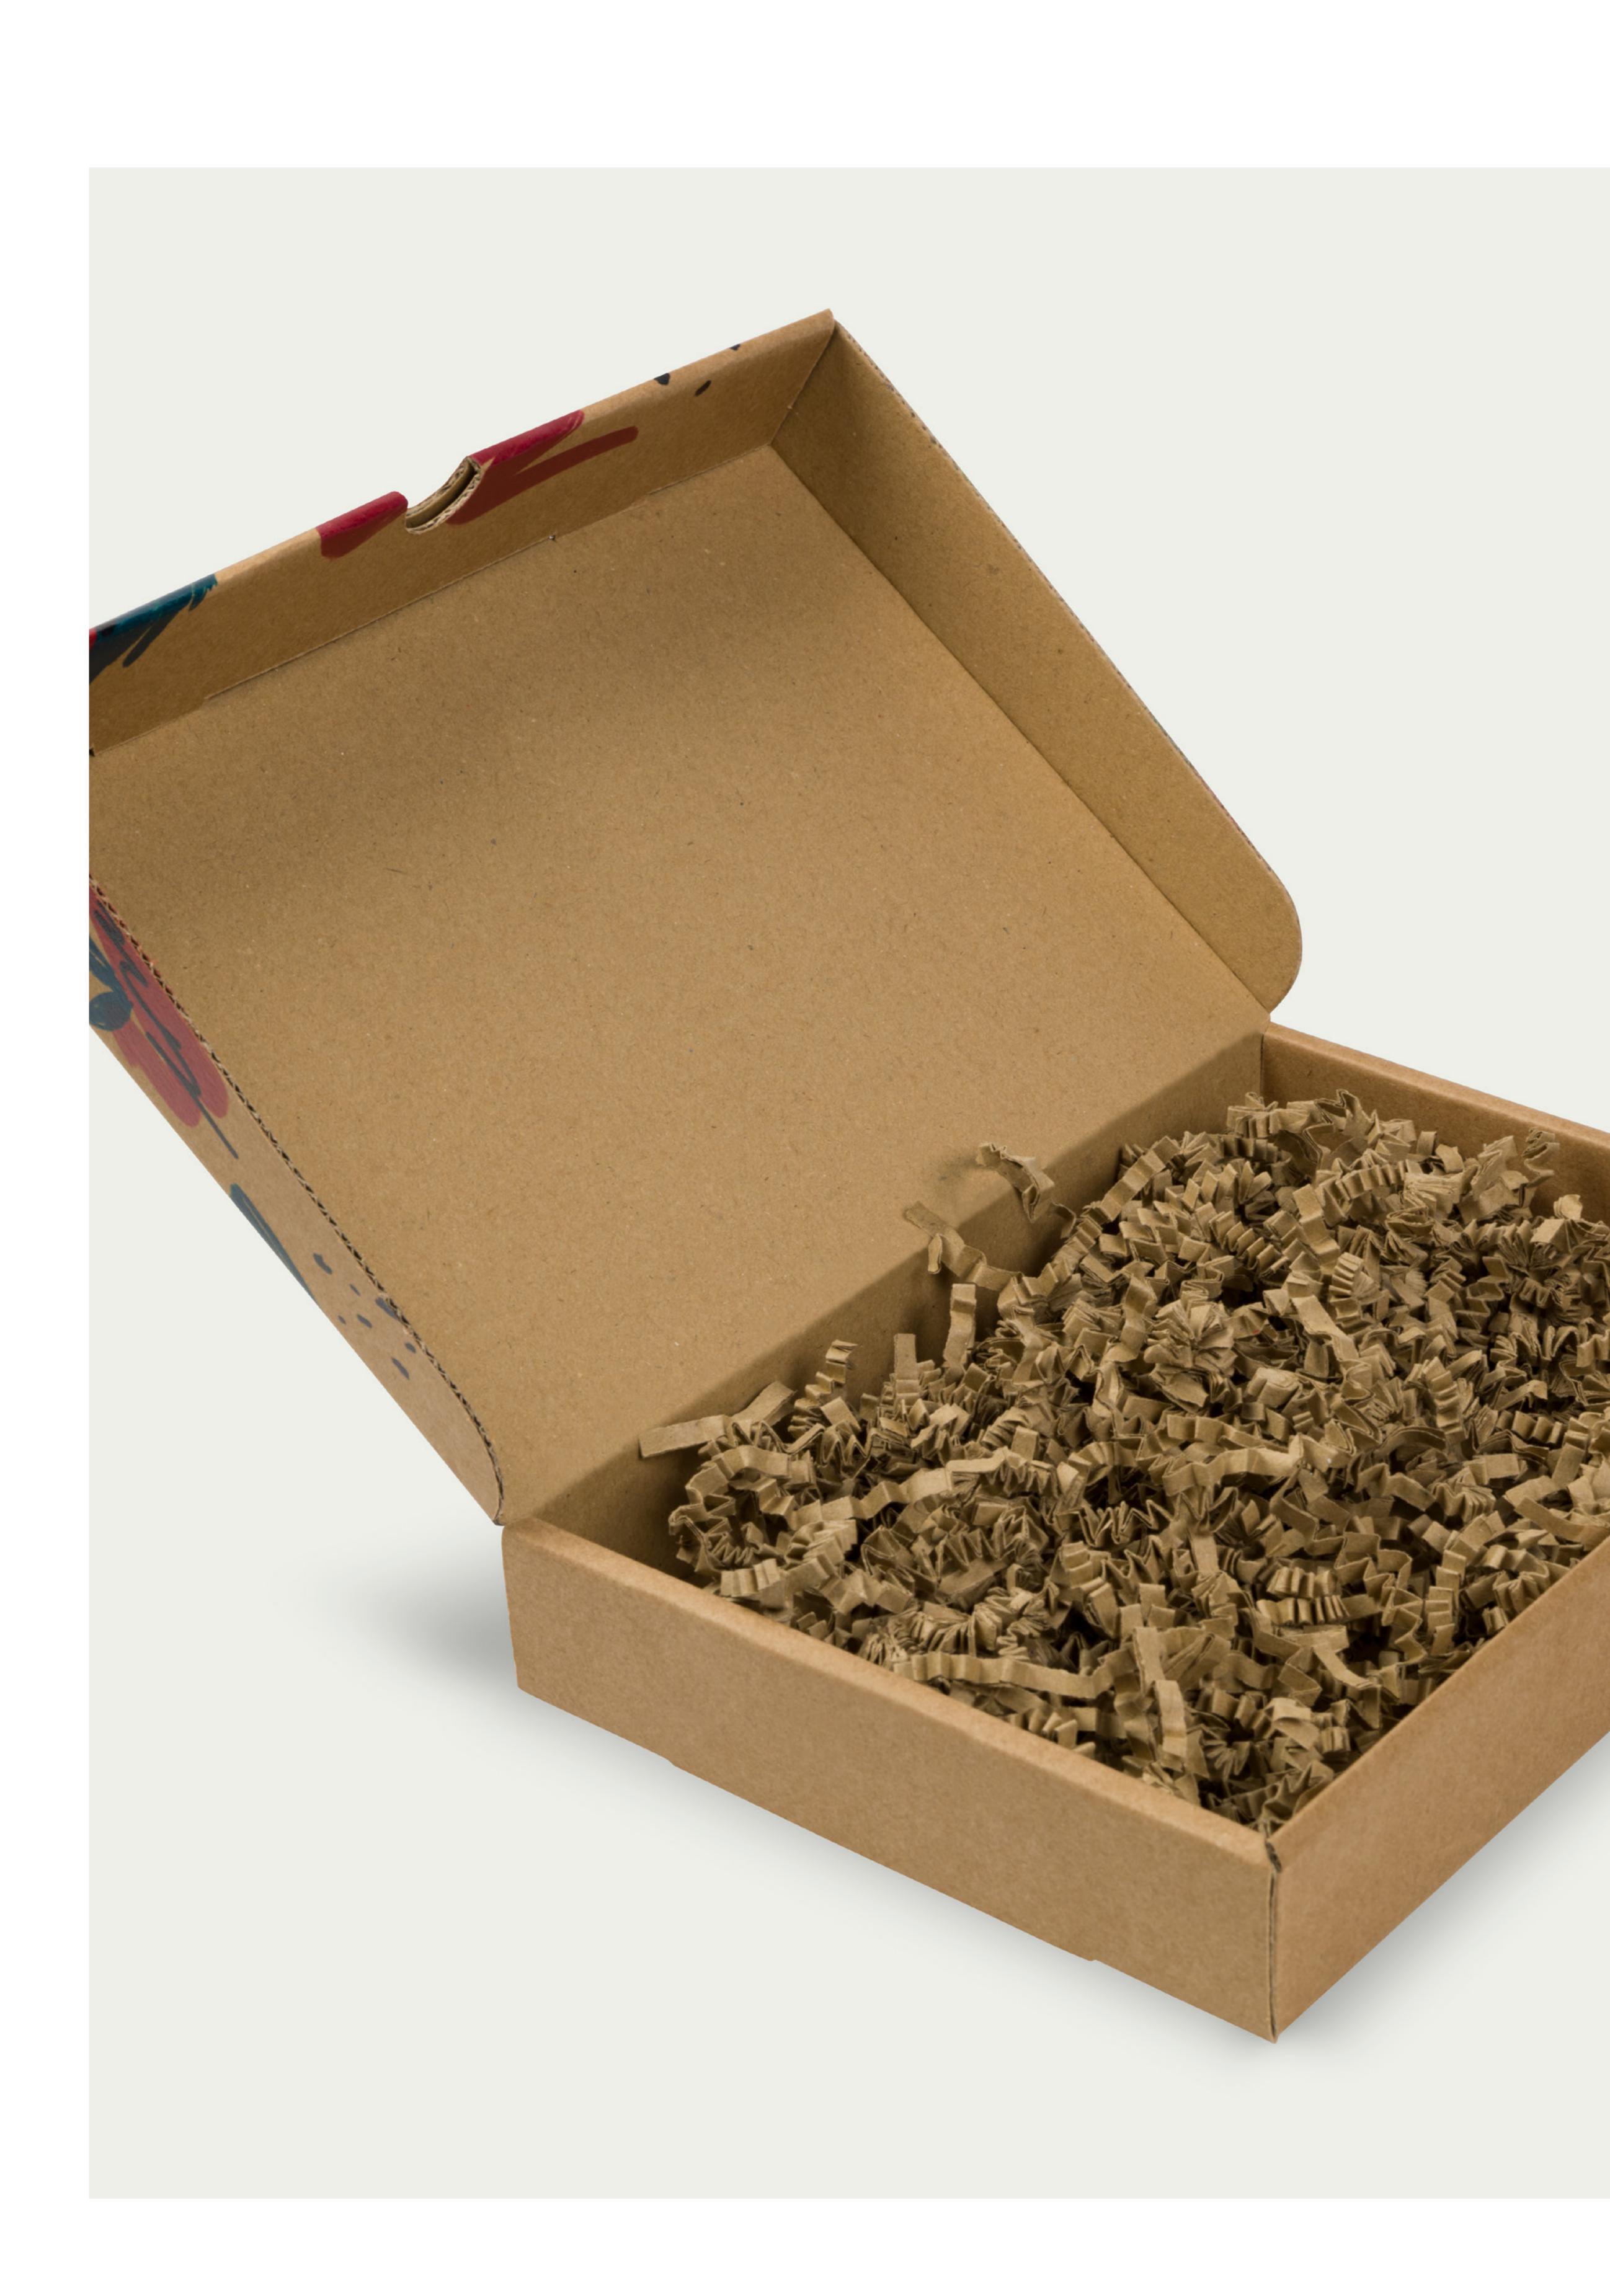

## Packaging & Filler

Select one of seven sized boxes, each manufactured in the UK from FSC® certified card and offered with six branding methods including spot colour to full colour.

+--fu **k**S **G**  $\mathbf{O}$ 

## 03Filler as an Optional Extra

Choose whether to include FSC® certified and recycled filler as an optional extra.

### Eco-friendly filler in Kraft

### Eco-friendly filler in Black

Eco-friendly filler in White