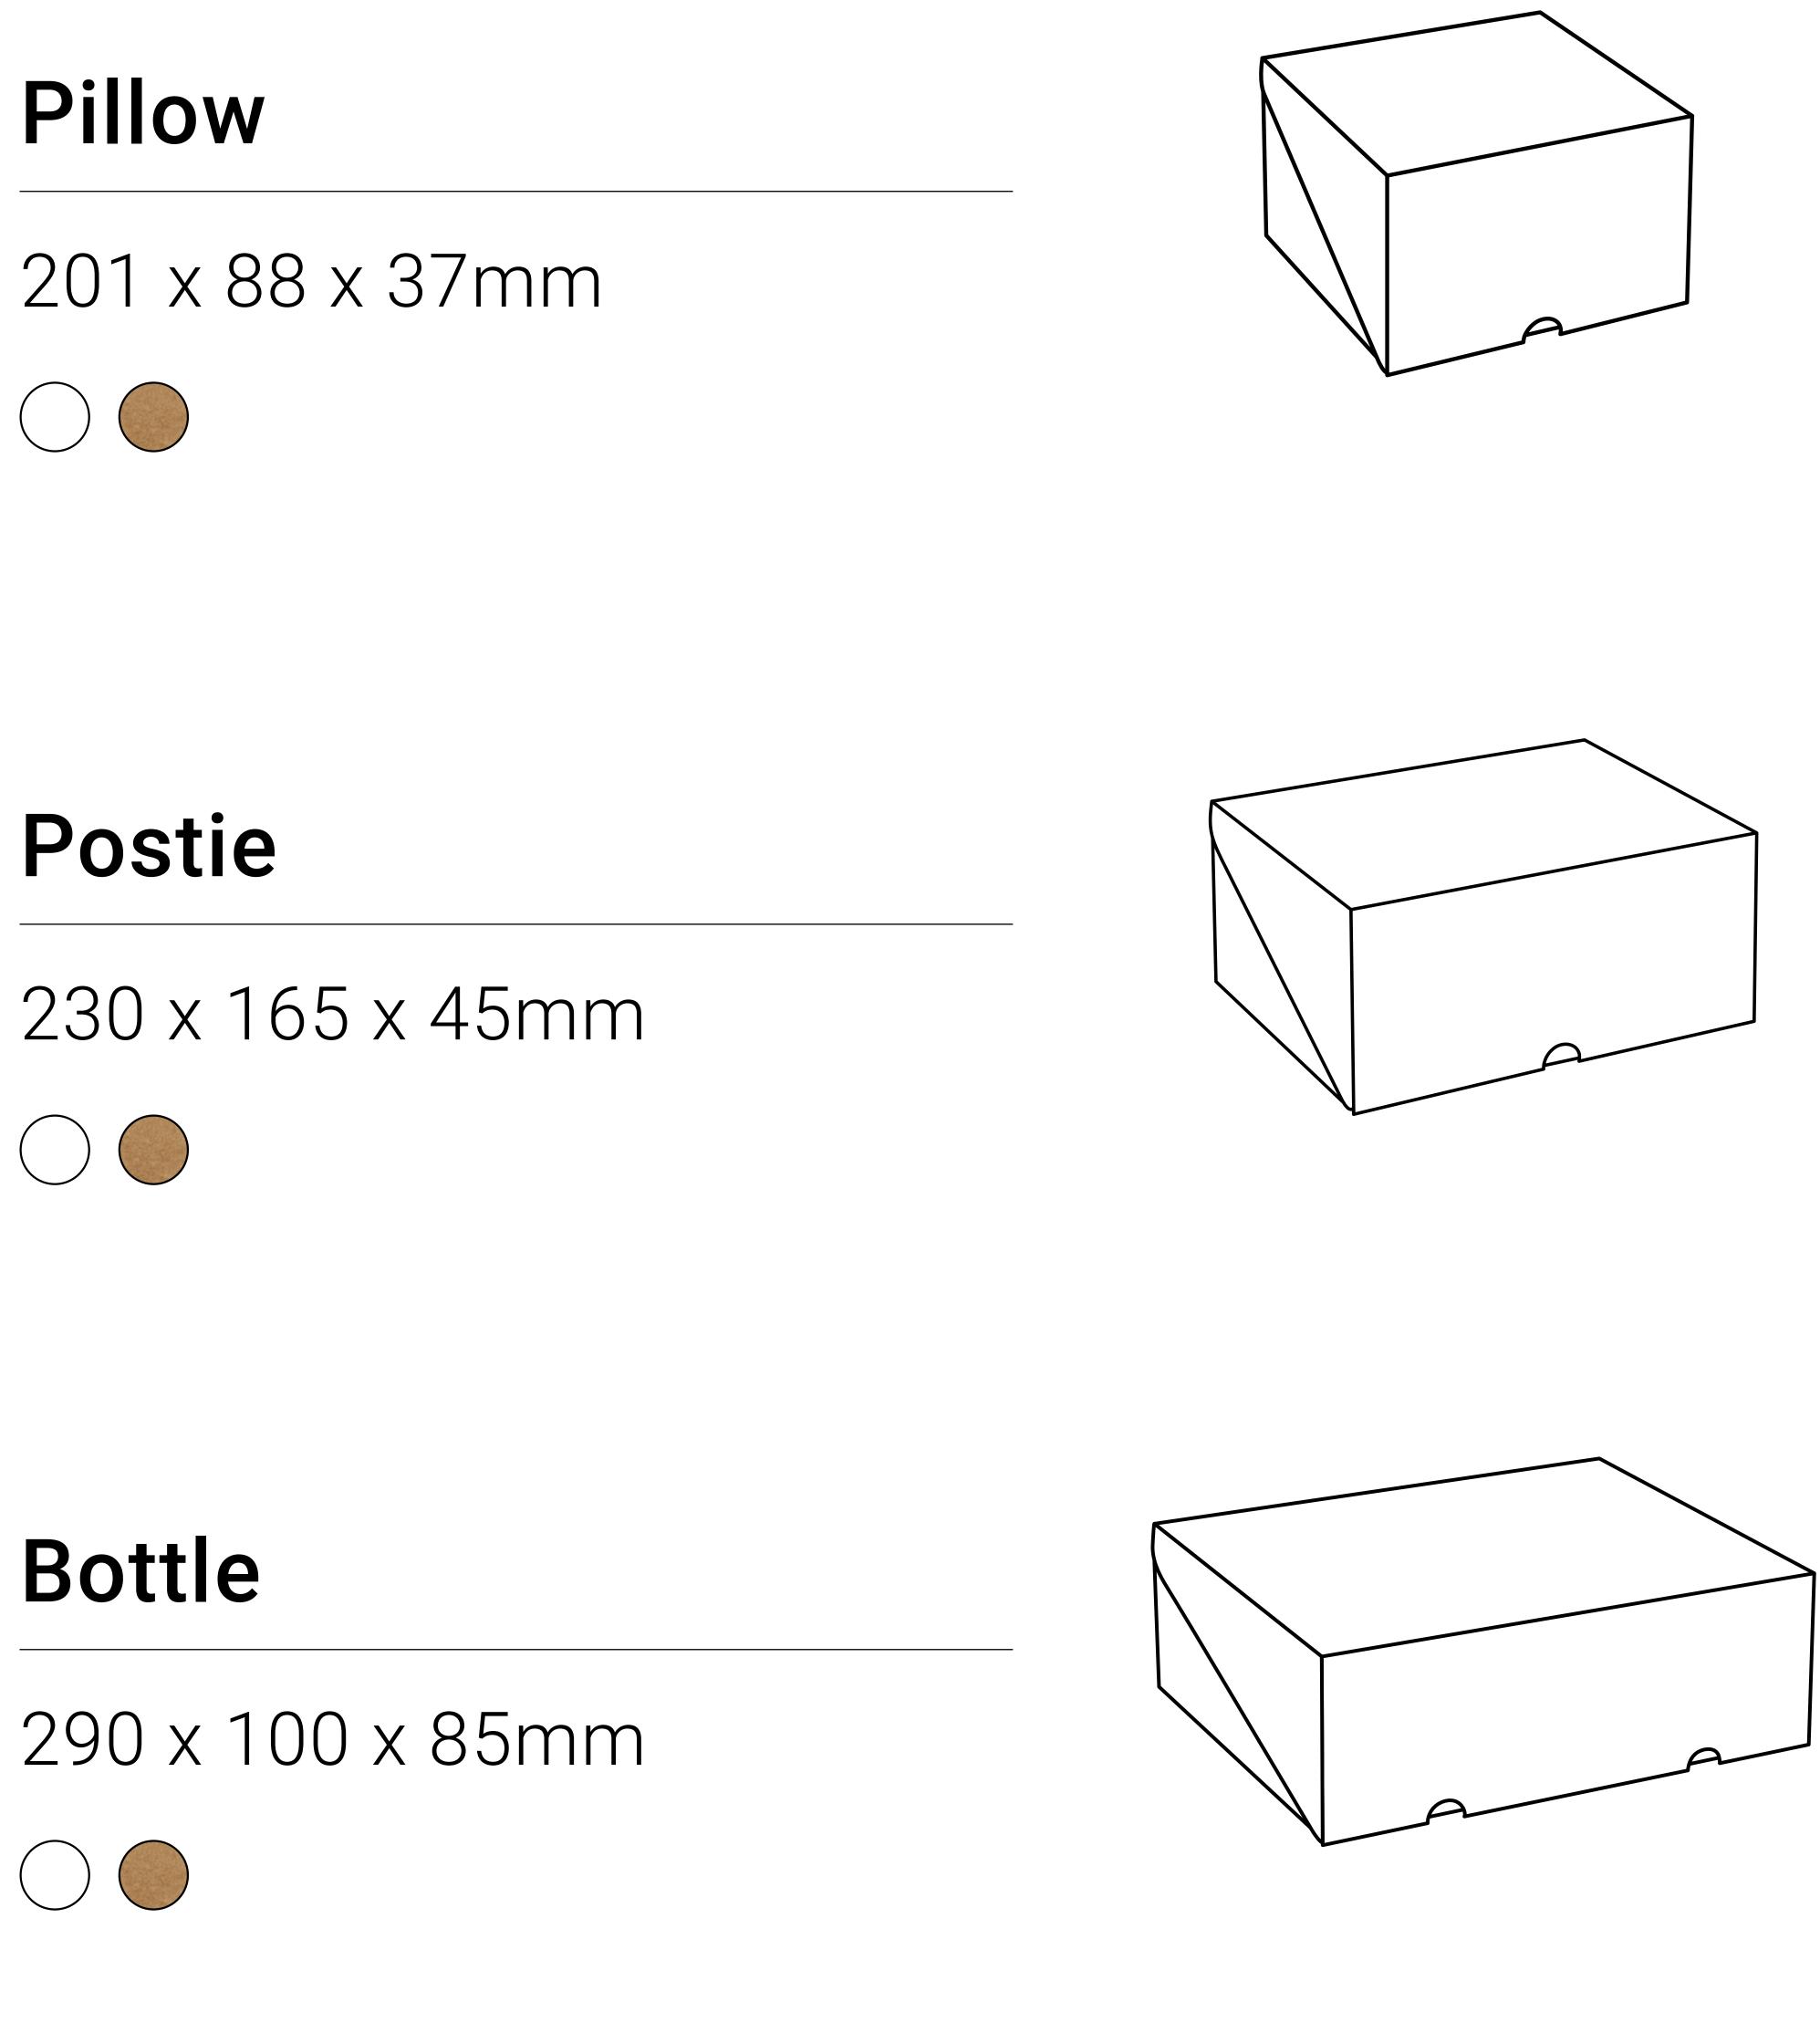

## fulfilment acks

**S** ent fulfilm cks Da gift ດ otion 0 10 **backaging** 

Choose from seven sized boxes, each manufactured in the UK from FSC® certified card. Choose from 6 branding methods, including full colour print to the entire outer surface. Contact us for full branding details. Please note internal dimensions will be slightly smaller.

## Mini

155 x 155 x 110mm

## Medio

220 x 170 x 110mm

## Magna

290 x 235 x 110mm

Eco-friendly both in material and appearance, and offers superior strength

## Mighty

360 x 235 x 110mm

## **Stock Options:**

## Kraft

## White

Eco-friendly and robust card that is the perfect canvas for full flood digital printing

fu C σ Q ft <u>G</u>  $\square$ D gi ka σ  $\mathbf{O}$ 