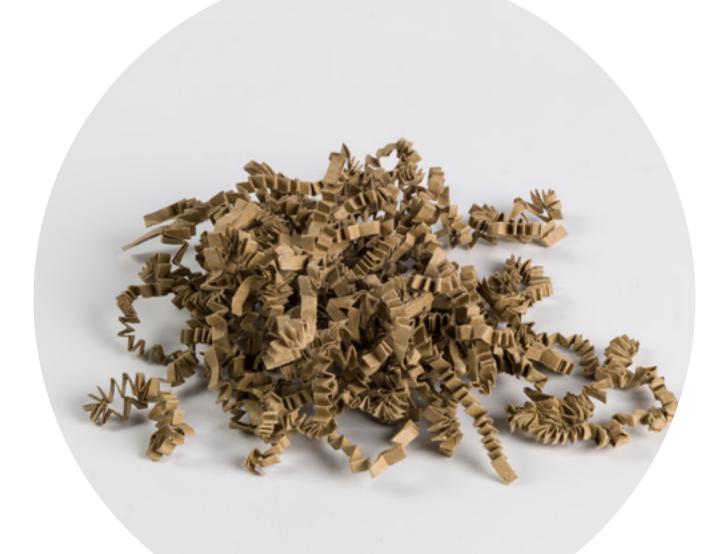

## optional extras.

Add an extra touch to your **genie** boxes by including a little something extra.

Cover letter

### Belly band

Hot chocolate

Leaflet

Business card

Custom sleeve

Greeting card

biofree® Duo

Hand sanitiser

### Eco-friendly filler in Kraft