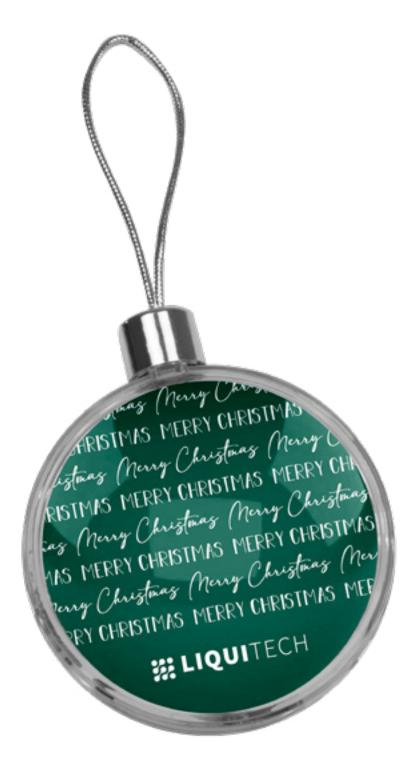

## **Optional Extra:**

Why not add a corporate branded sticker to your festive pack to add a personal touch.

Bottle Box in Kraft

## **Alternative:**

Mood<sup>®</sup> Vacuum Bottle