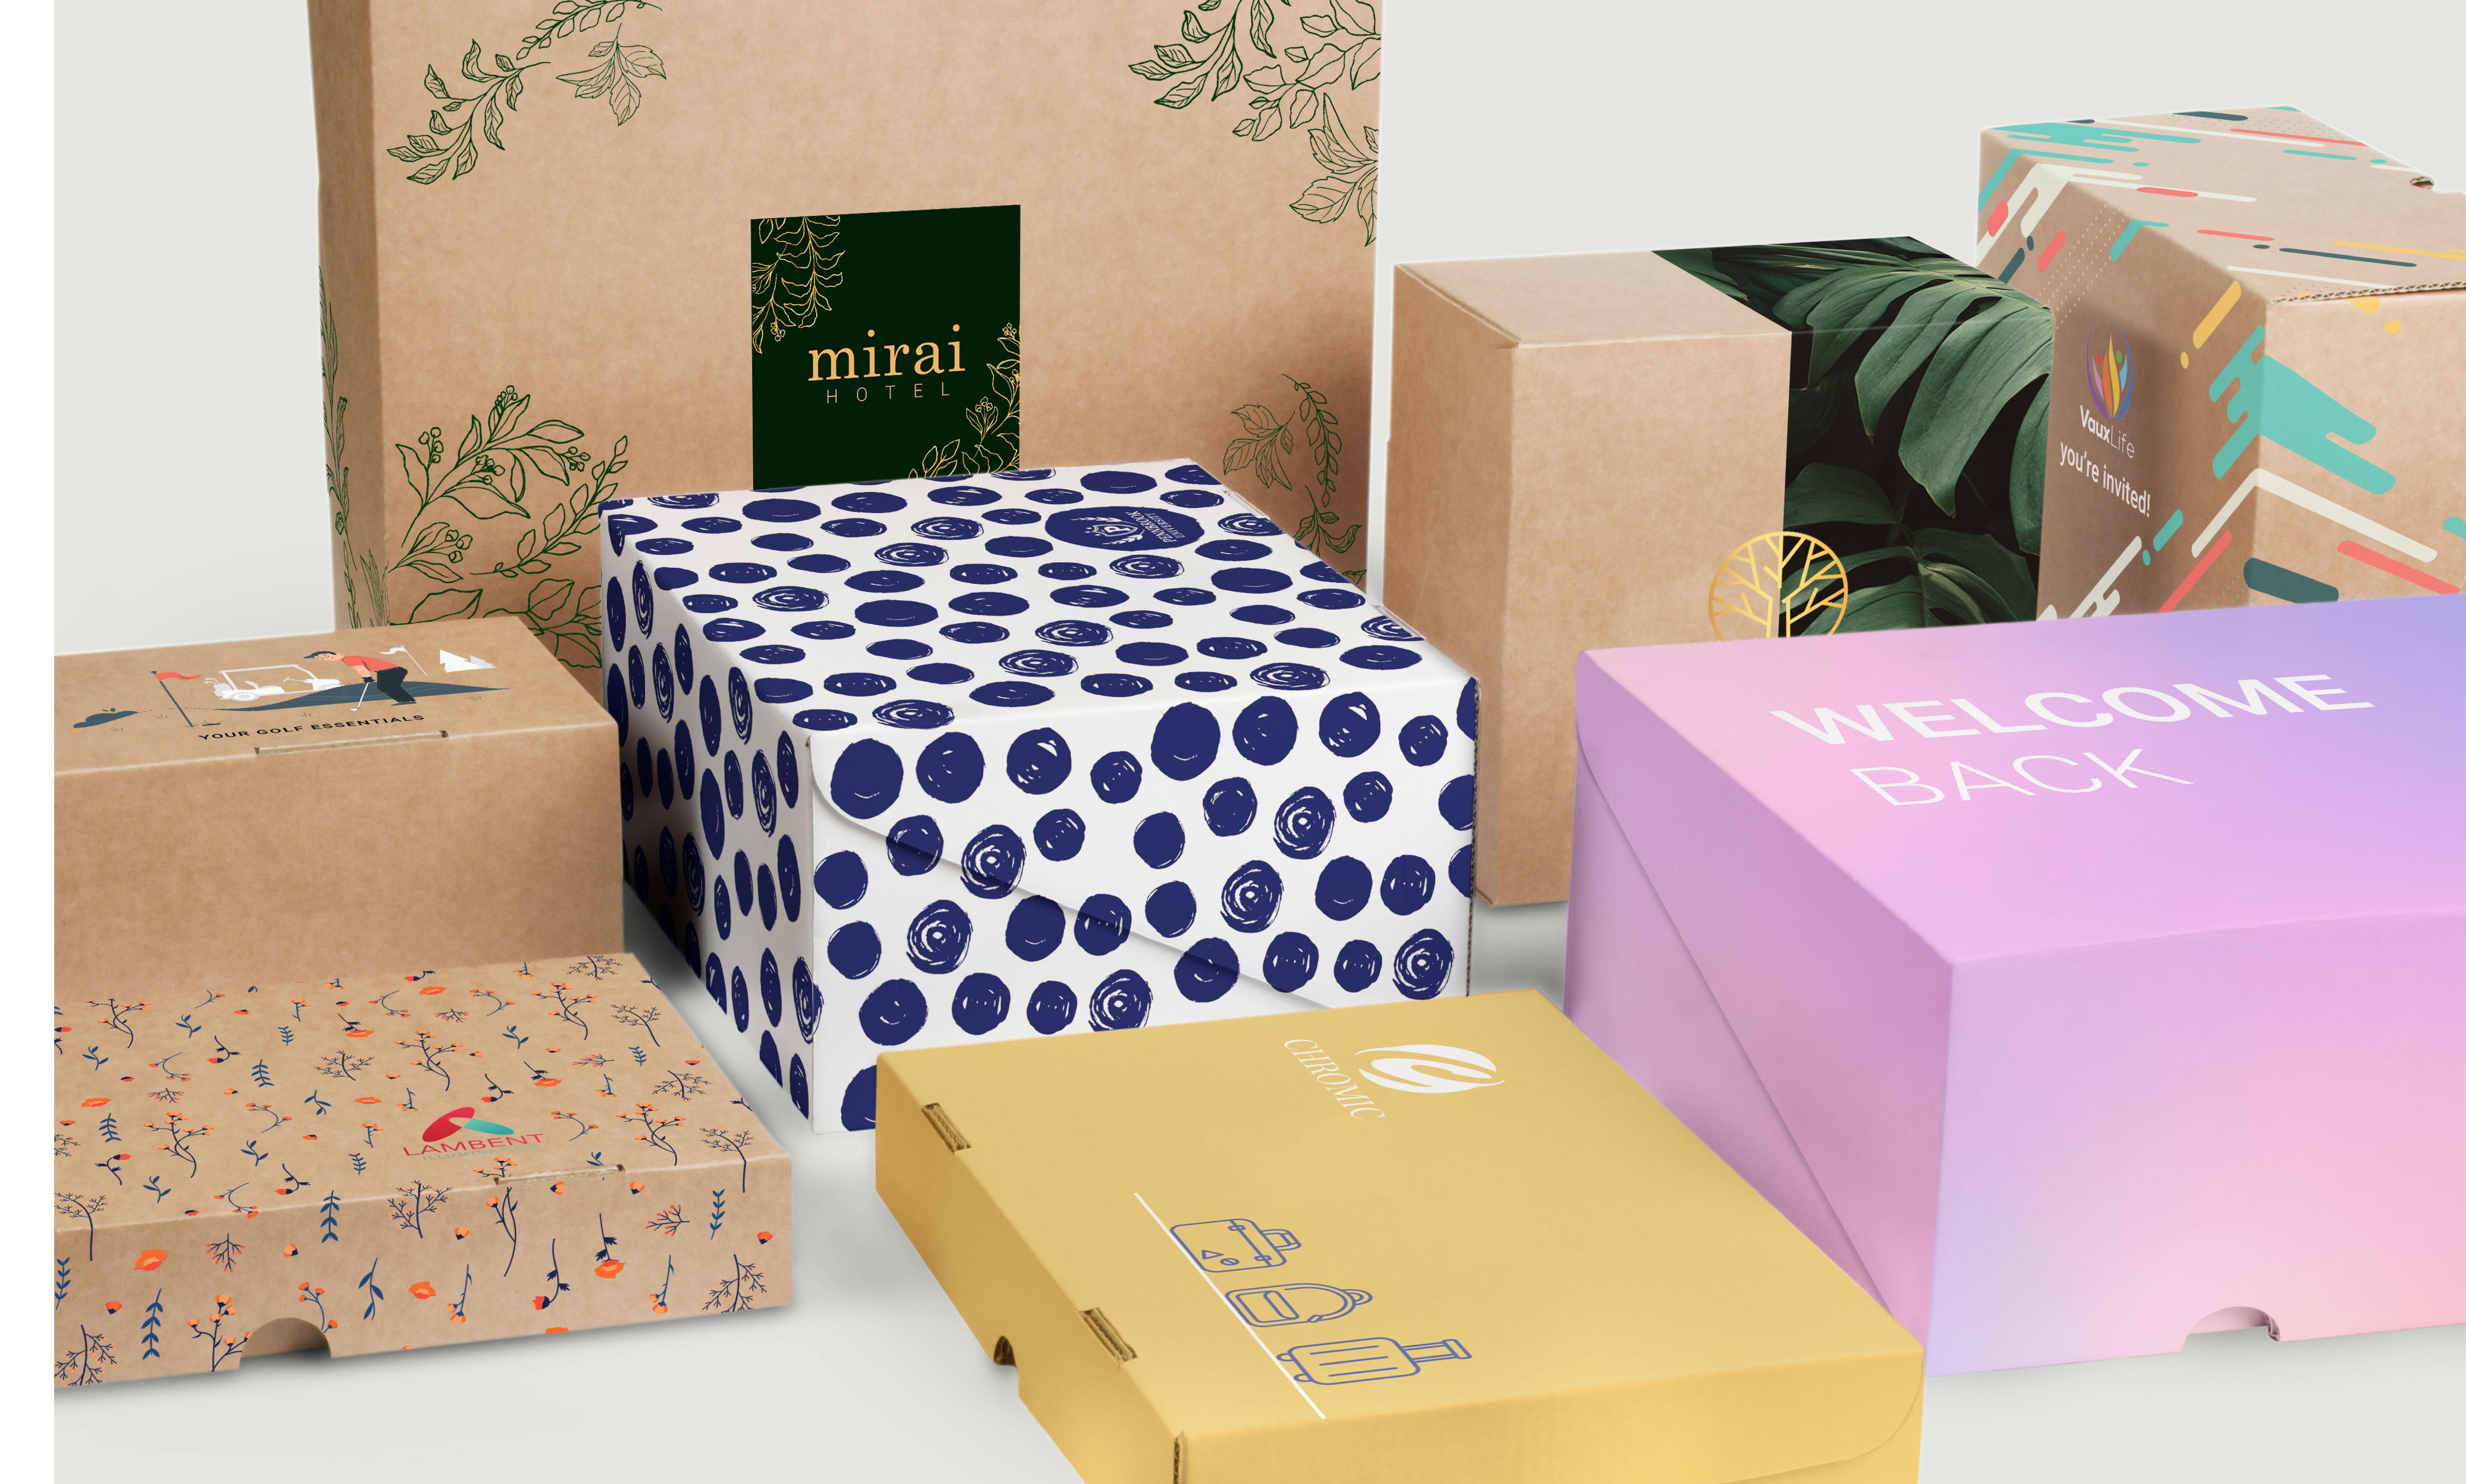

Introducing **genie pack**, your all-in-one solution for promotional gift packs and custom packaging. Every single one of our seven boxes is UK manufactured from high-quality FSC® certified card, available in white or kraft, and all genie packs are collated and decorated in the UK.

Our packaging options are offered with six branding methods from spot to full colour, all completed in the UK to ensure speed of service and precision printing.

## fulfilment acks

**S** ent fulfilm cks Da gift ດ otion 0 10 **backaging** 

Choose from seven sized boxes, each manufactured in the UK from FSC® certified card. Choose from 6 branding methods, including full colour print to the entire outer surface. Contact us for full branding details. Please note internal dimensions will be slightly smaller.

## concepts.

In need of inspiration? No problem. We've created a comprehensive portfolio of genie pack concepts across a range of popular themes. Look out for more coming soon!

**G**  $\mathbf{O}$ 

Greeting Card with Mood<sup>®</sup> Ballpen