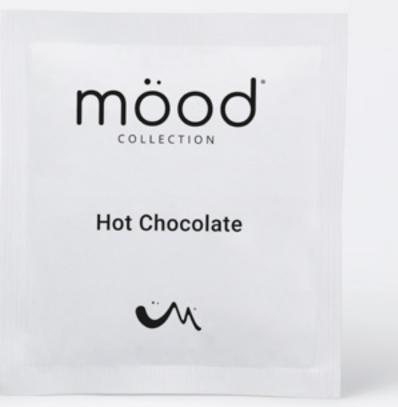

## **Optional Extra:**

An extra special thank you treat, the Mood<sup>®</sup> Hot Chocolate is made in the UK from highquality ingredients and is suitable for vegetarians.

Mini Box in Kraft

- Mood<sup>®</sup> Coffee Cup
- Neapolitan Chocolates