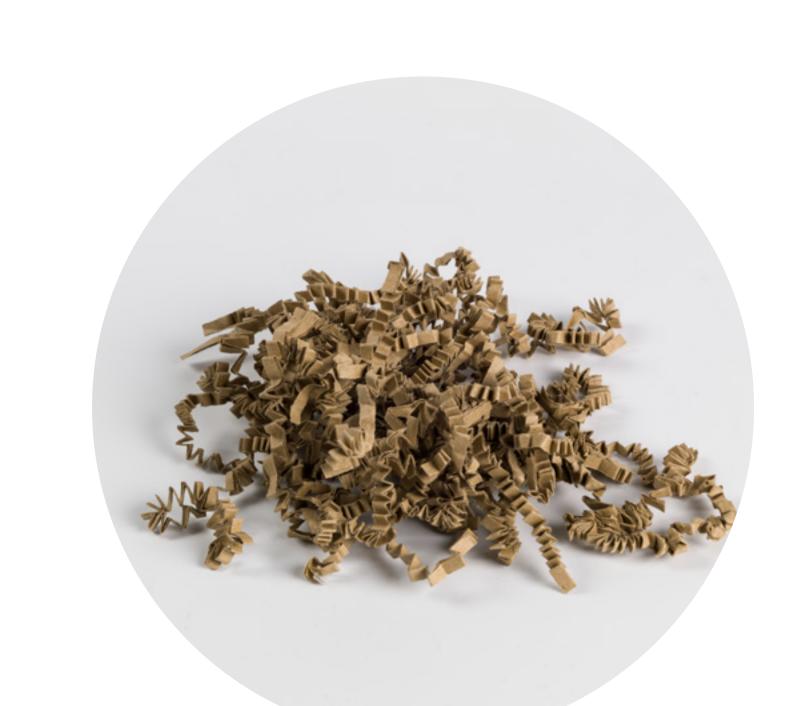

## 03Filler as an Optional Extra

Choose whether to include FSC® certified and recycled filler as an optional extra.

## **Optional Extra:**

Eco-friendly kraft filler made from FSC<sup>®</sup> certified recycled paper.

Mini Box in Kraft

### Eco-friendly filler in Kraft

### Eco-friendly filler in Black

Eco-friendly filler in White