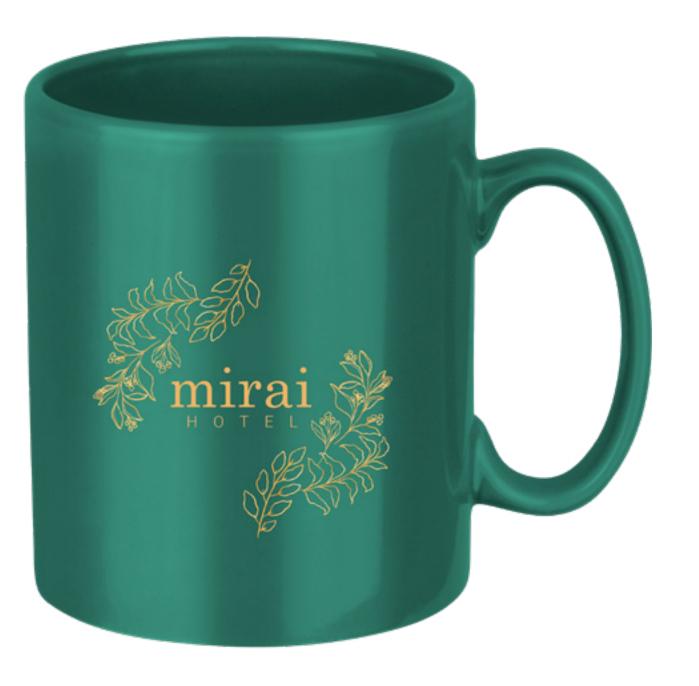

## hospitality.

Vienna Mug

## **Brief**:

Luxury spa hotel looking for gift packs for their Mirai 'Gold' and 'Platinum' members. Mirai Hotel Group want their guests to feel welcomed and looked after, and for their top customers to feel even more special.

### Mini Box in White