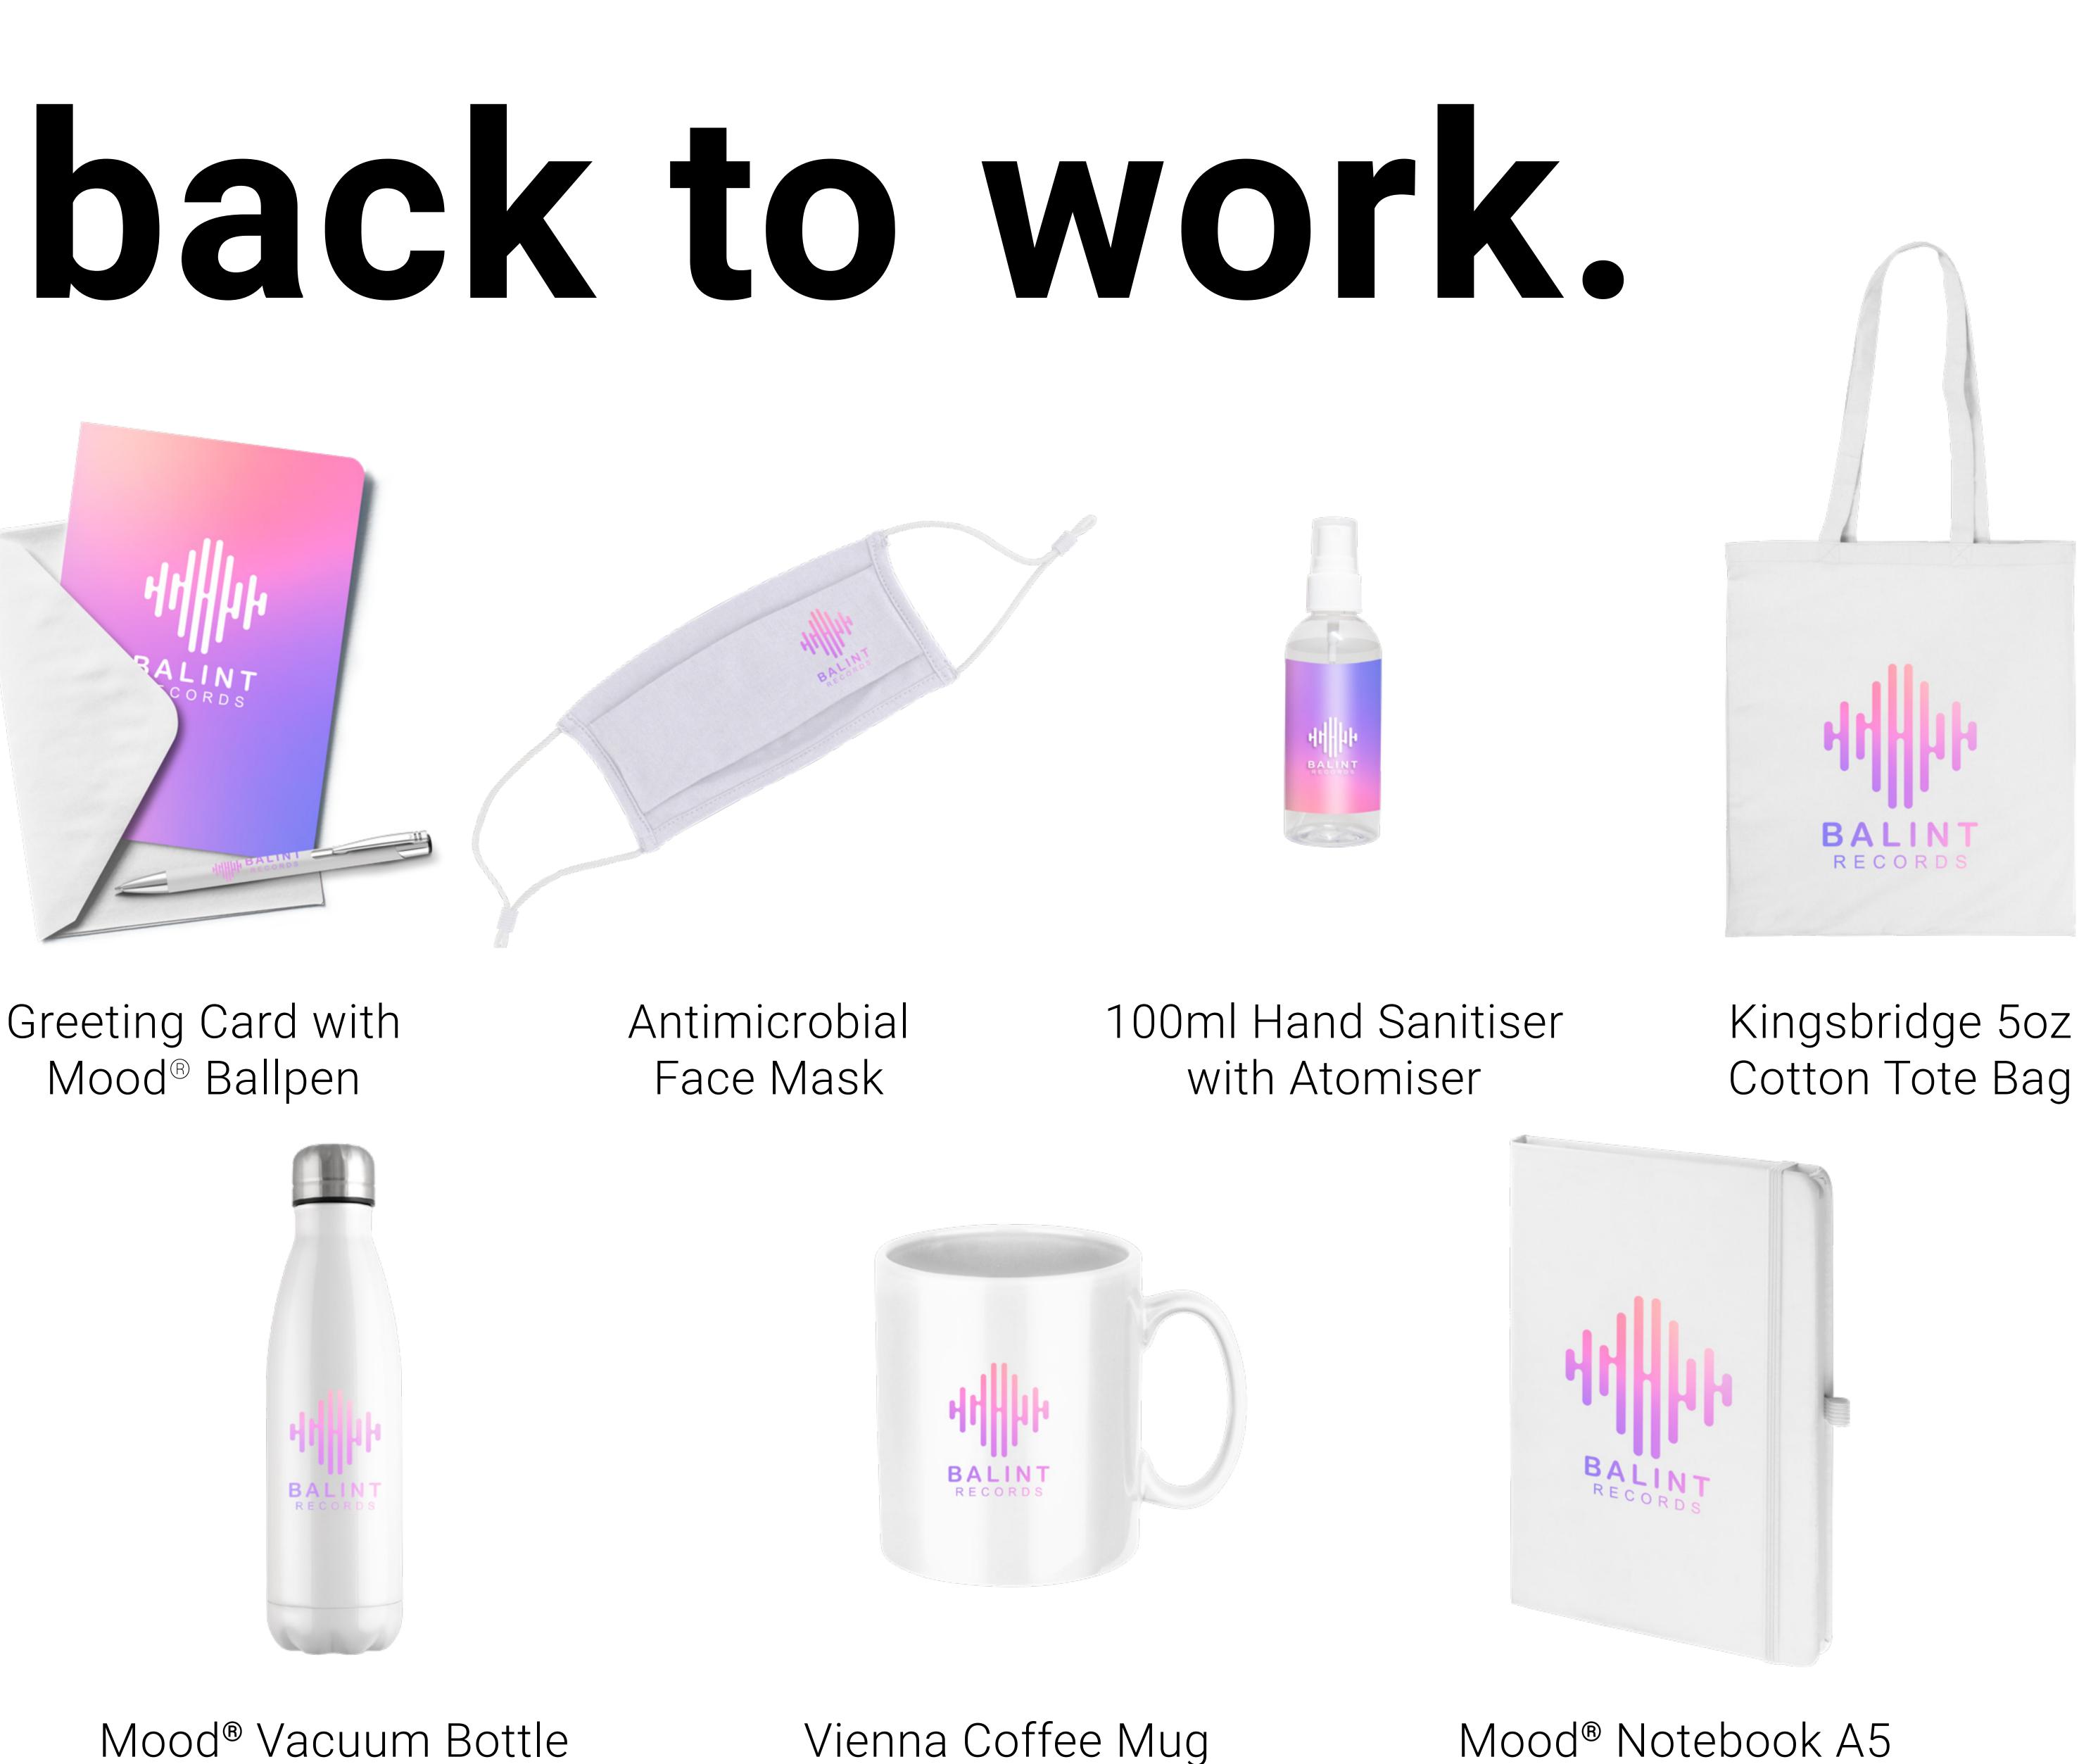

## **Brief**:

Specialising in rare, alternative and experimental vinyls, Balint Records also offer mixing and mastering services. Directors wanted to welcome their employees back with a corporate branded pack after a long period working from home.

Mighty Box in White

## **Optional Extra:**

A personalised letter thanking staff members for their support and updating them on the latest company milestones.

Pillow Pack in Kraft

- Spectrum<sup>®</sup> Hi-Max Ballpen
- Antimicrobial Face Mask
- 10ml Hand Sanitiser