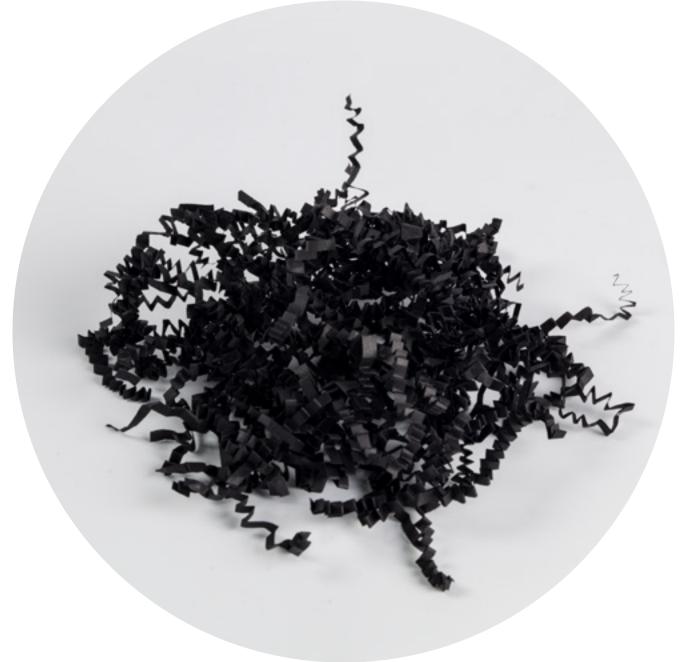

## optional extras.

Add an extra touch to your **genie** boxes by including a little something extra.

Cover letter

### Belly band

Hot chocolate

Leaflet

Business card

Custom sleeve

Greeting card

biofree® Duo

Hand sanitiser

### Eco-friendly filler in Black

Eco-friendly filler in White