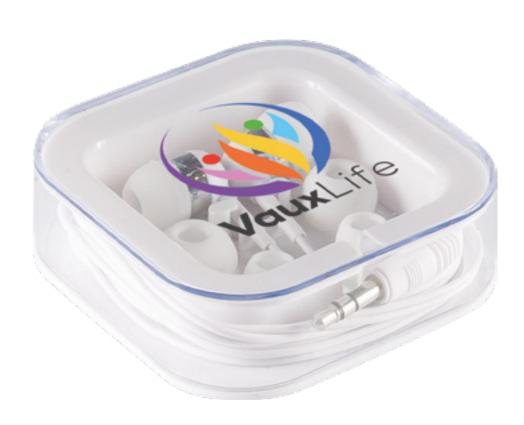

## virtual conference.

Neopolitan Chocolates

## **Brief:**

Vaux Life are an electronics-based technology company providing hardware, software and IT services to streamline processes and help companies achieve their business goals. They required a corporate gift pack for their upcoming digital conference on an introduction to their service offering.

Spectrum® Hi-Max Ballpen

Rhythm Ear Buds

### Pillow Pack in White

## **Optional Extra:**

Full colour printed belly band to hold event details.

Medio Box in Kraft

- Express Coffee Cup
- Postcard with Neapolitan Chocolates
- A5 Notebook
- Spectrum<sup>®</sup> Hi-Max Ballpen
- Rhythm Ear Buds