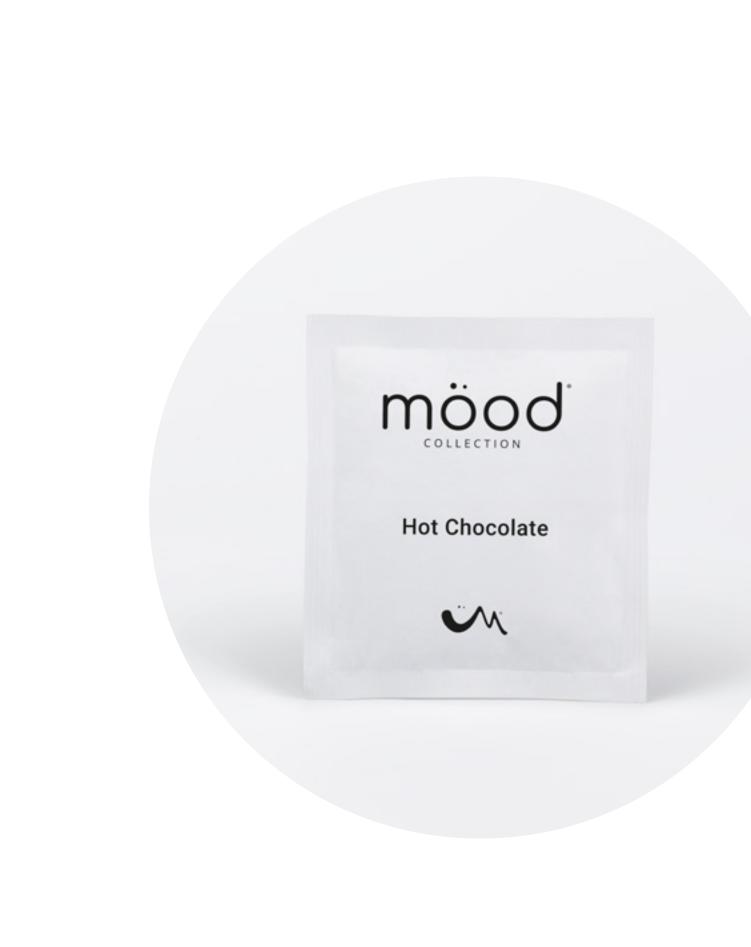

## **Optional Extra:**

An extra special thank you treat, the Mood<sup>®</sup> Hot Chocolate is made in the UK from highquality ingredients and is suitable for vegetarians.

Mini Box in Kraft

- Mood<sup>®</sup> Coffee Cup
- Neapolitan Chocolates