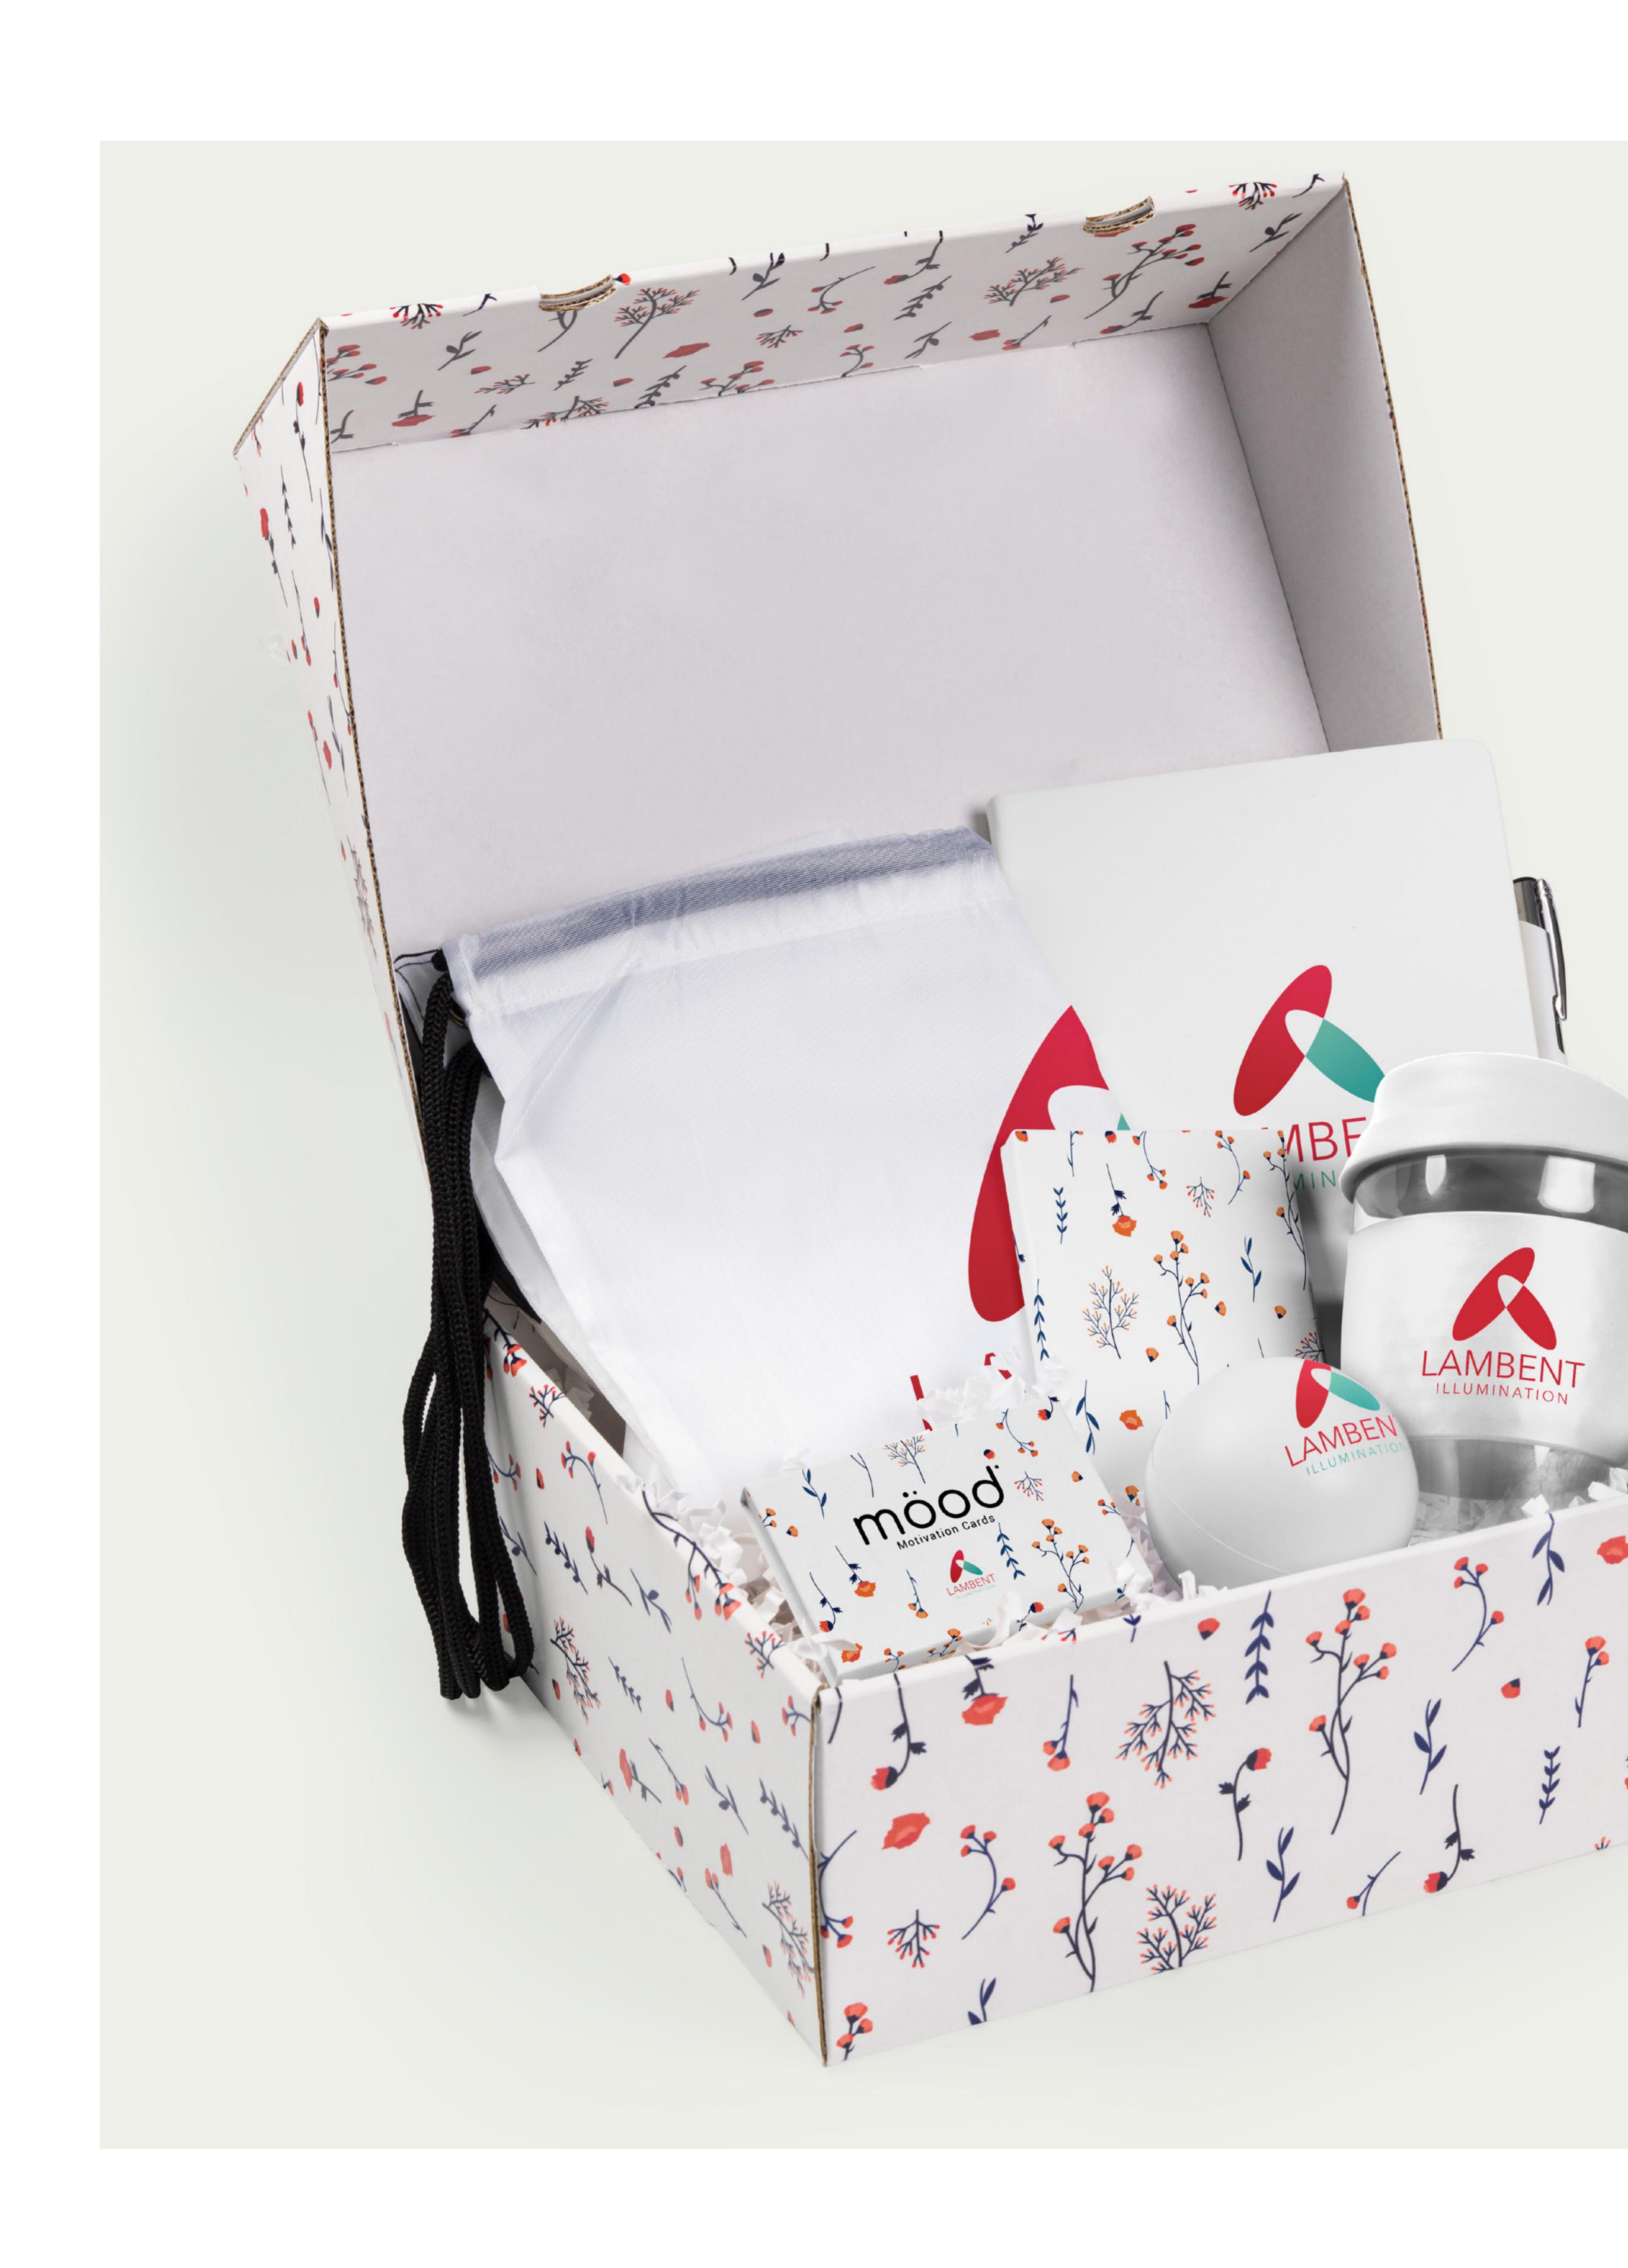

Introducing **genie pack**, your all-in-one solution for promotional gift packs and custom packaging. Every single one of our seven boxes is UK manufactured from high-quality FSC® certified card, available in white or kraft, and all genie packs are collated and decorated in the UK.

Our packaging options are offered with six branding methods from spot to full colour, all completed in the UK to ensure speed of service and precision printing.

## fulfilment acks

**S** ent fulfilm cks Da gift ດ otion 0 10 **backaging** 

Choose from seven sized boxes, each manufactured in the UK from FSC® certified card. Choose from 6 branding methods, including full colour print to the entire outer surface. Contact us for full branding details. Please note internal dimensions will be slightly smaller.