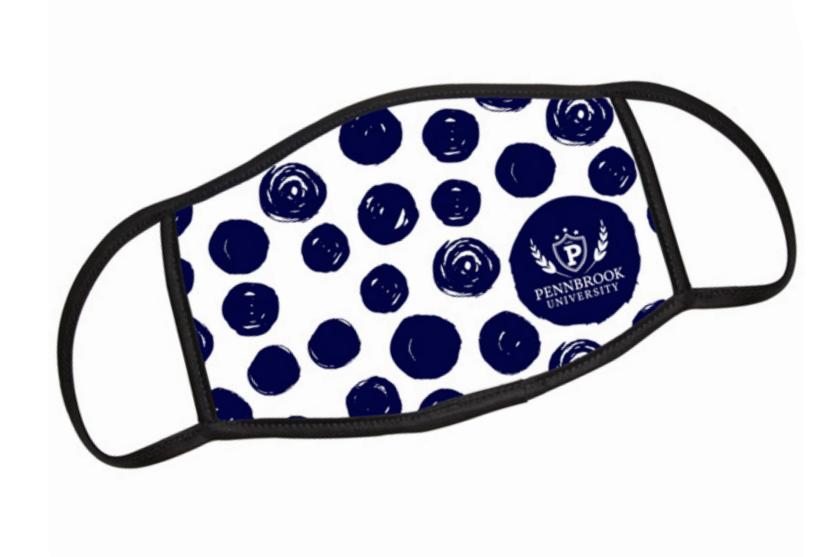

## student pack.

Foto Face Mask

## **Brief:**

The Student Union group of Pennbrook University wanted to welcome new students in a fun way. They asked for the proposed packs to contain a branded face mask and hand sanitiser to promote socialising in a safe and socially distanced manner.

## **Optional Extra:**

Full colour printed FSC<sup>®</sup> certified business card with a QR code linking to Pennbrook University's term time and key event dates.

Mighty Box in White

- Miami Drinks Bottle
- A5 Notebook
- Spectrum Hi-Max Ballpen
- Foto Face Mask
- 10ml Hand Sanitiser
- Jelly Beans in Pillow Pack
- Verve Drawstring Bag