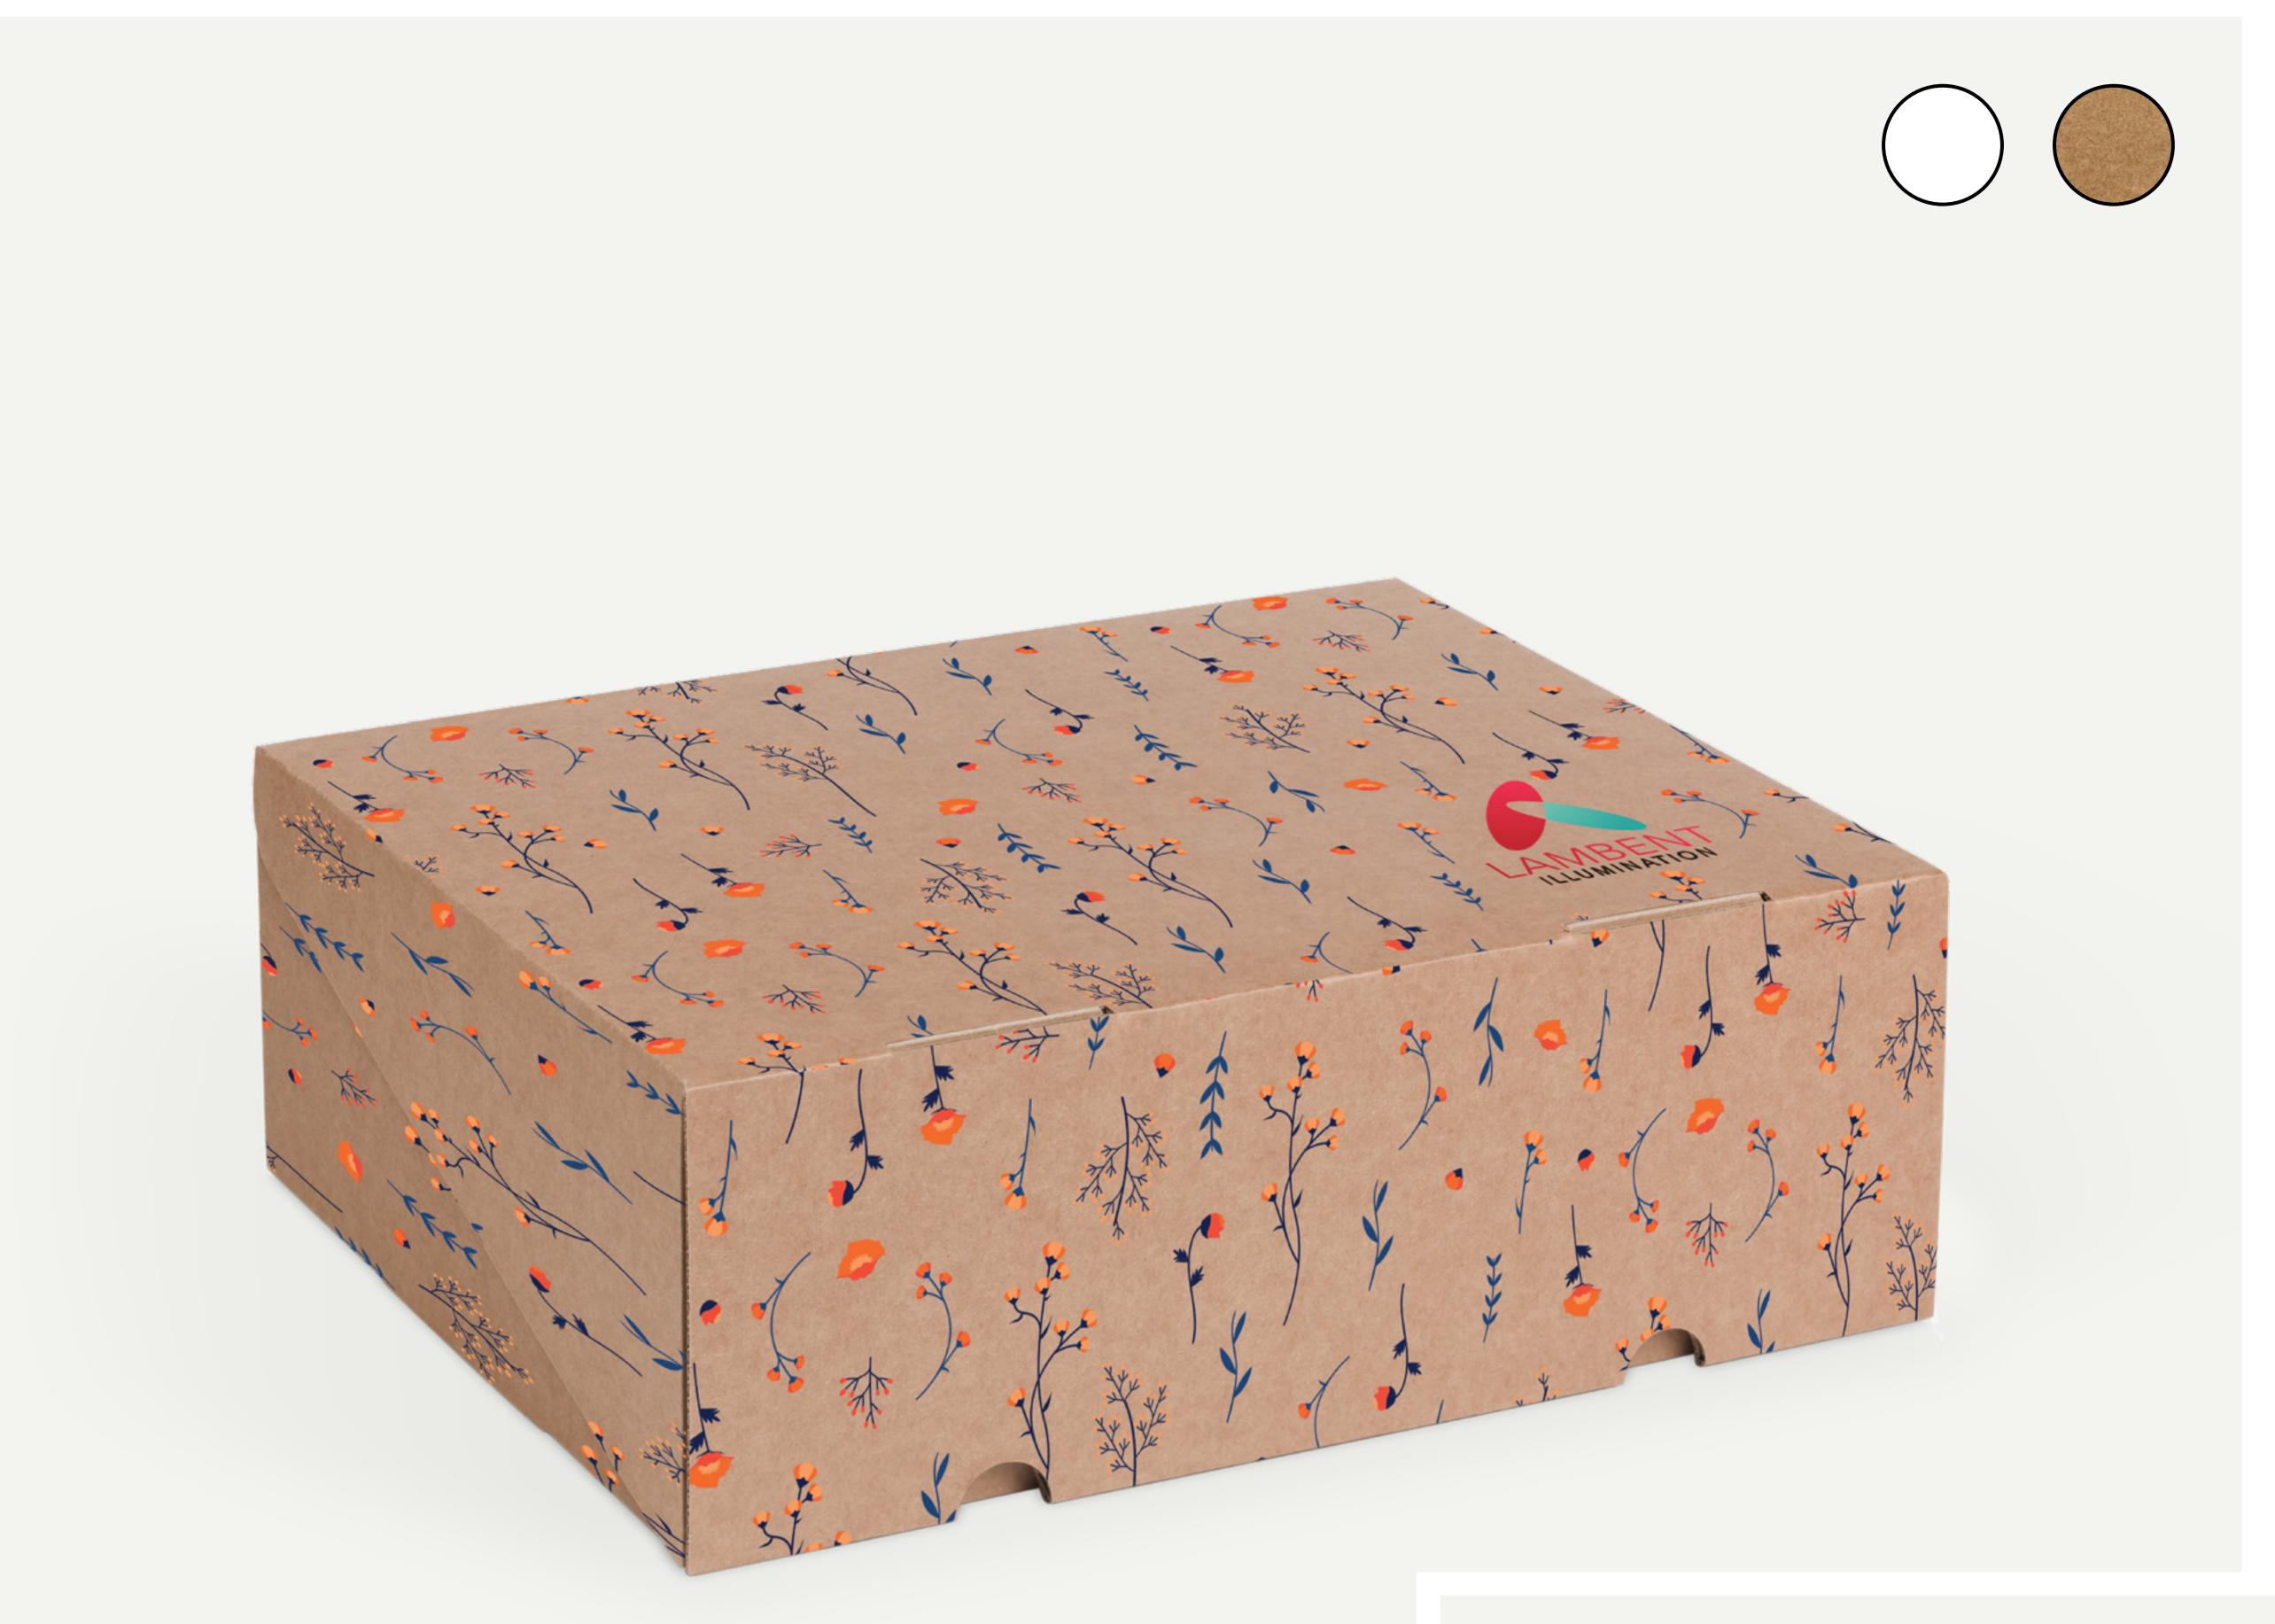

Introducing **genie pack**, your all-in-one solution for promotional gift packs and custom packaging. Every single one of our seven boxes is UK manufactured from high-quality FSC® certified card, available in white or kraft, and all genie packs are collated and decorated in the UK.

## fulfilment acks

**S** ent fulfilm cks Da gift ດ otion 0 10 **backaging** 

Choose from seven sized boxes, each manufactured in the UK from FSC® certified card. Choose from 6 branding methods, including full colour print to the entire outer surface. Contact us for full branding details. Please note internal dimensions will be slightly smaller.

## Magna

290 x 235 x 110mm

Eco-friendly both in material and appearance, and offers superior strength