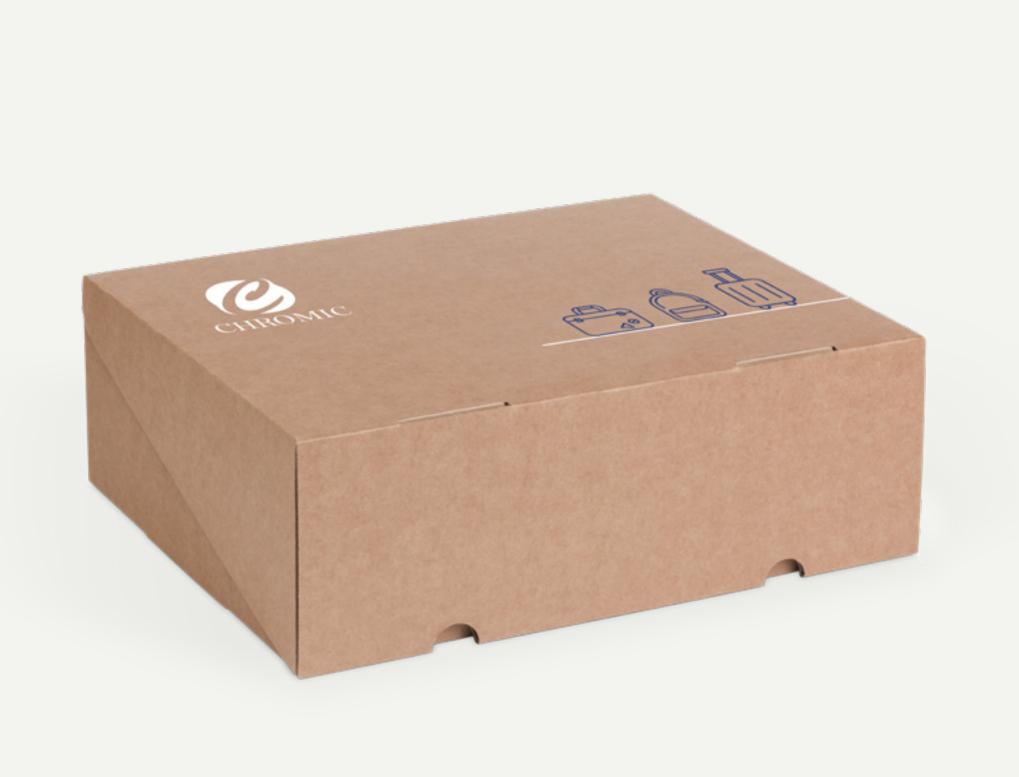

Introducing **genie pack**, your all-in-one solution for promotional gift packs and custom packaging. Every single one of our seven boxes is UK manufactured from high-quality FSC® certified card, available in white or kraft, and all genie packs are collated and decorated in the UK.

## fulfilment acks

**S** ent fulfilm cks Da gift ດ otion 0 10 **backaging** 

Choose from seven sized boxes, each manufactured in the UK from FSC® certified card. Choose from 6 branding methods, including full colour print to the entire outer surface. Contact us for full branding details. Please note internal dimensions will be slightly smaller.