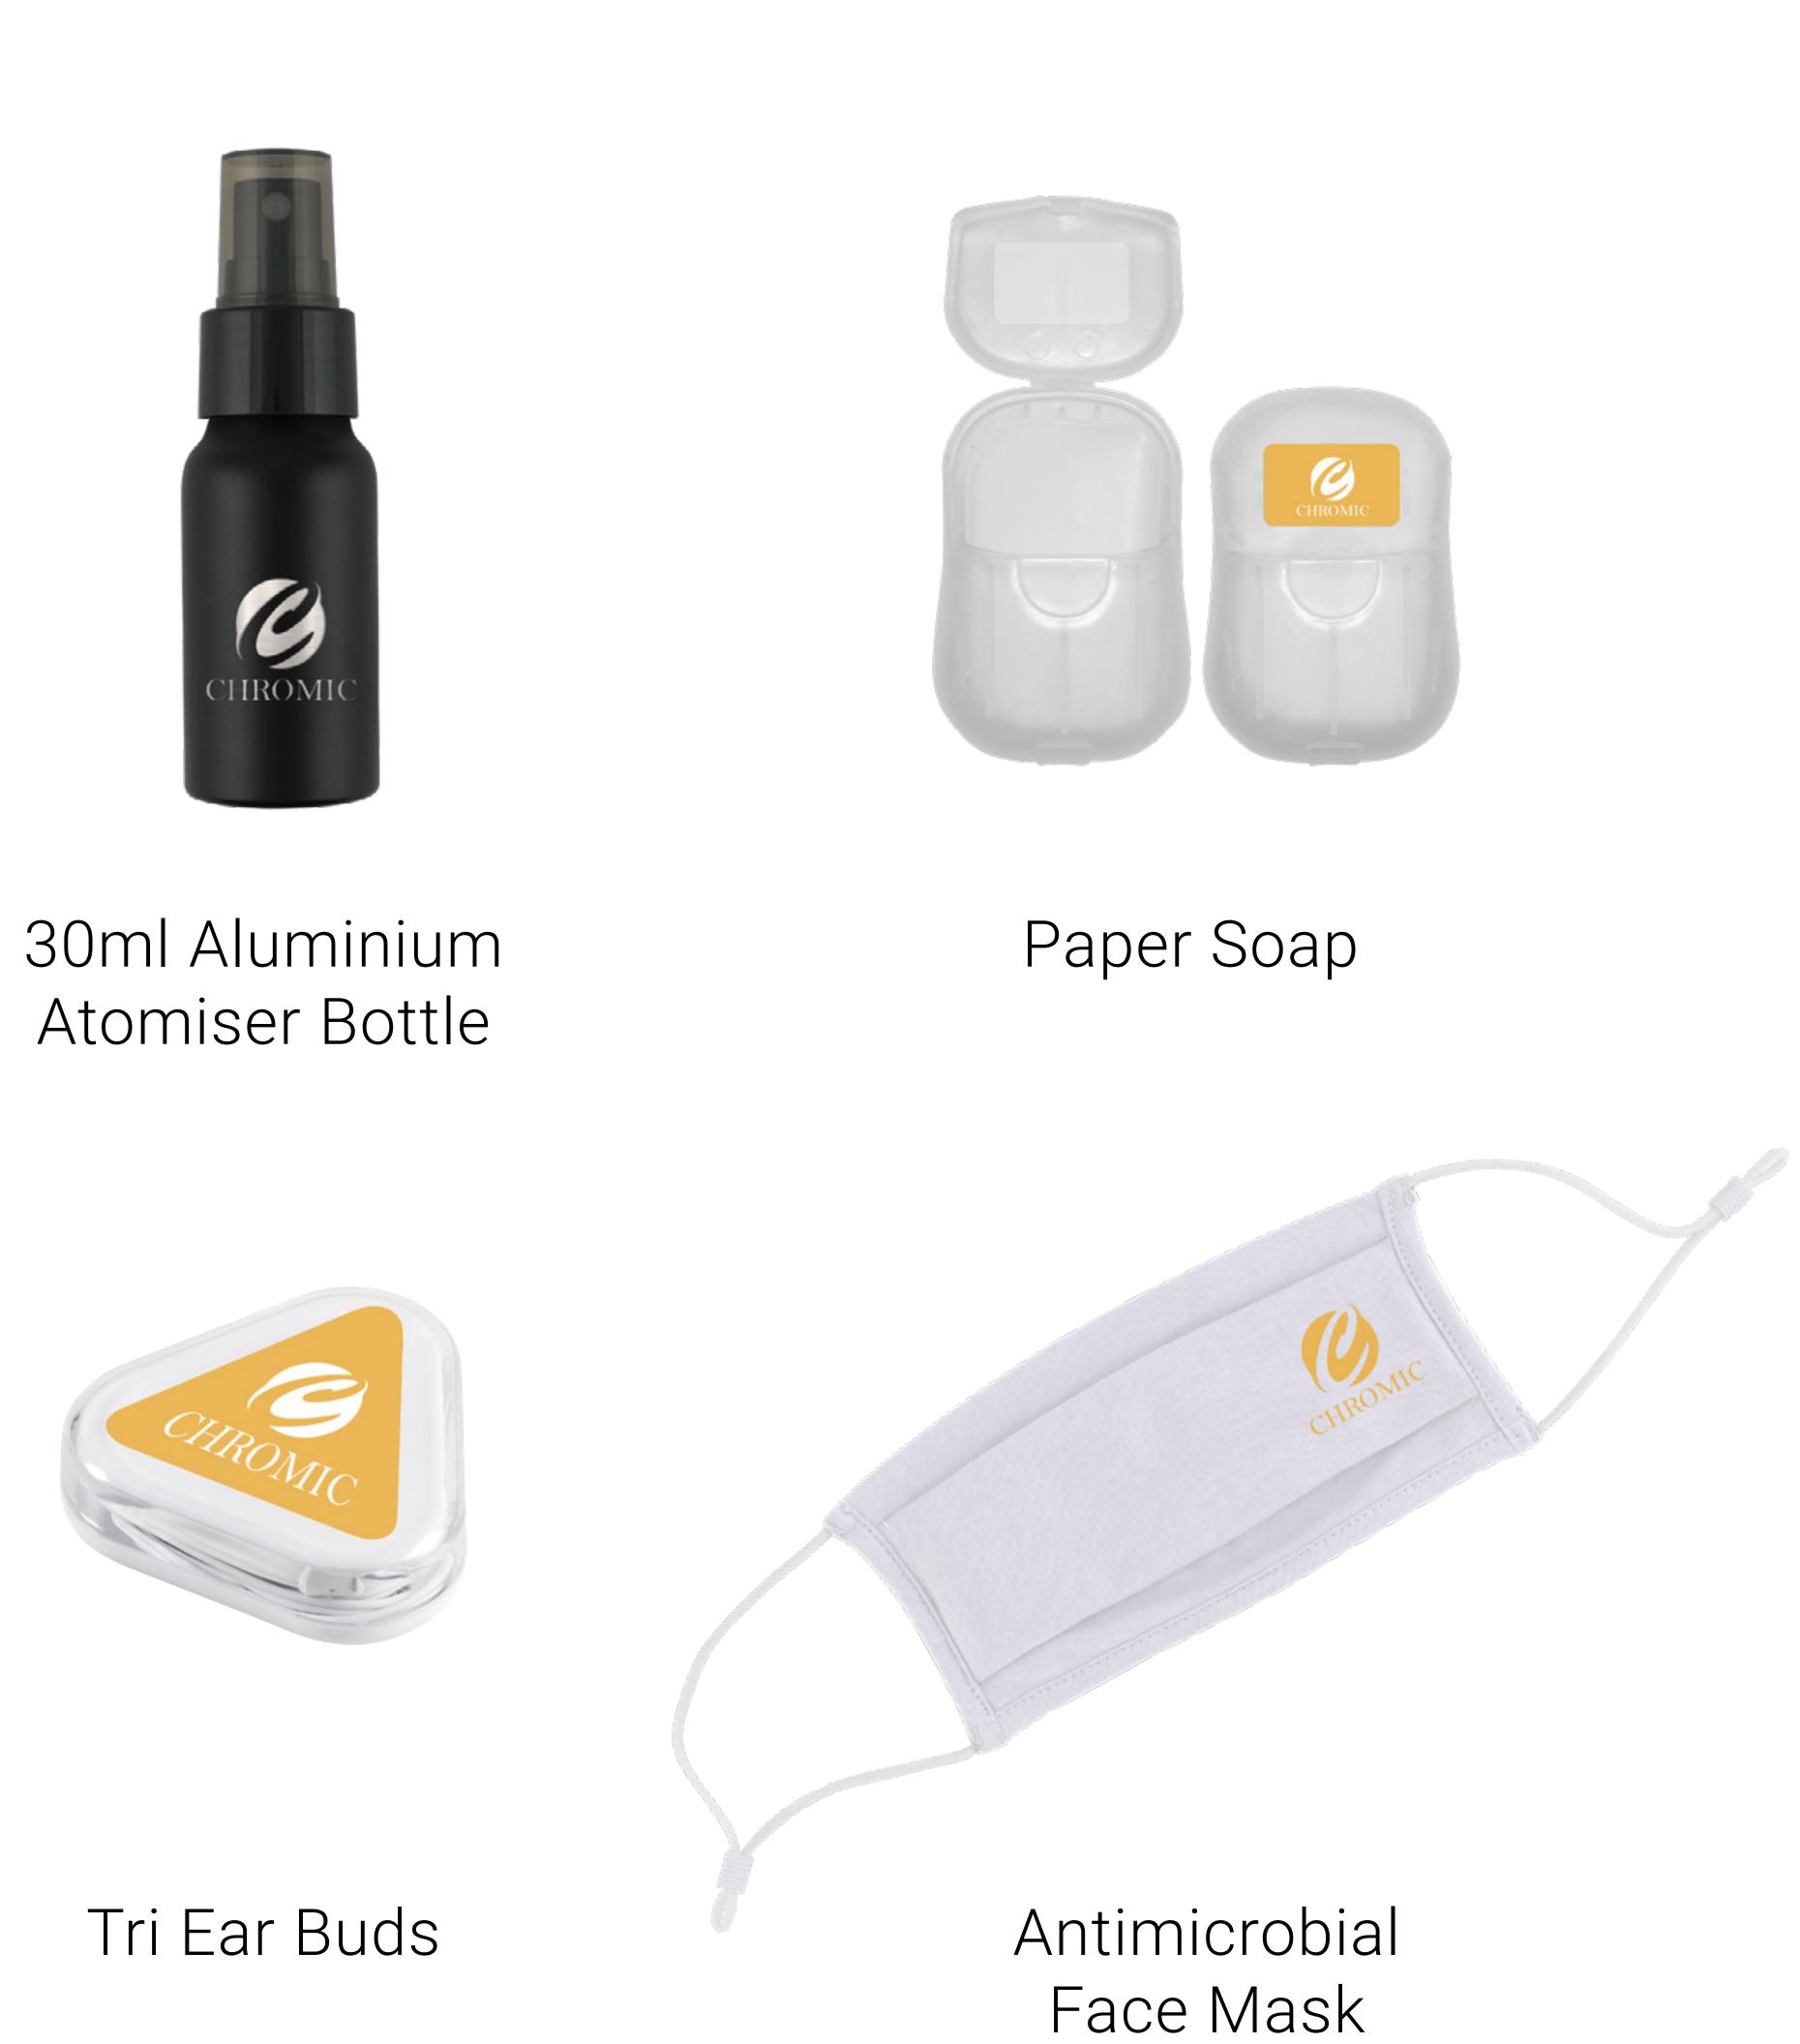

## **Brief**:

Chromic specialise in taking the stress out of travelling, providing complete solutions for any journey, no matter how small or complex. They wanted branded packs to hold travel essentials for their most loyal clients. It is important for Chromic to leave a lasting branding impression to secure repeat business.

## **Optional Extra:**

Corporate branded postcard that ties in seamlessly with the travel theme.

Magna Box in Kraft

- Miami Drinks Bottle
- Tri Ear Buds
- A5 Notebook
- Electra<sup>®</sup> Softfeel Ballpen
- Sprint Charging Cable